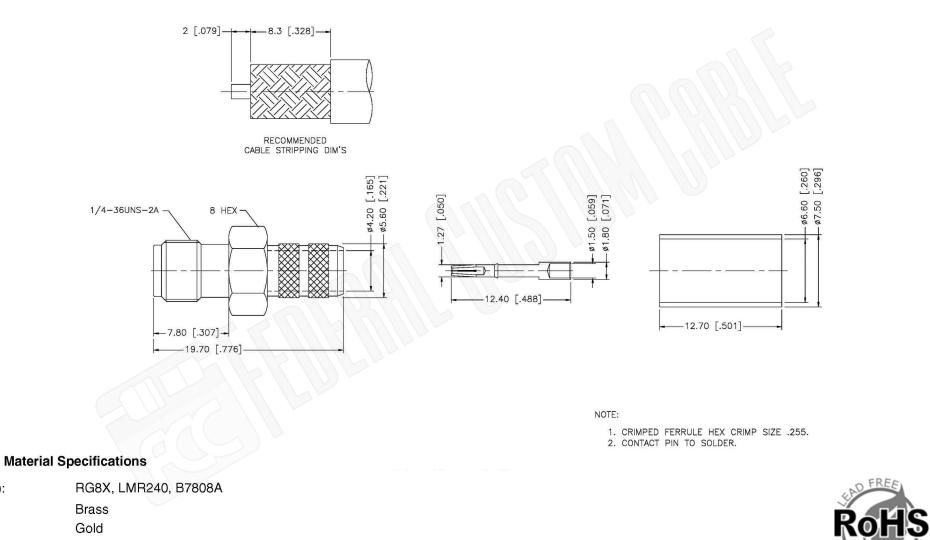

Finish:GoldInsulation:TeflonImpedence:50 Ohms

Cable(s):

Body:

|                                                                                                                 | Federal Custom Cable<br>www.FCCable.com | CAGE CODE<br>1UKX3                 |     | Part Number:                                                                                                       | Description:<br>SMA FEMALE CONNECTOR CRIMP FOR RG8X, |                                                                                                                                                     |
|-----------------------------------------------------------------------------------------------------------------|-----------------------------------------|------------------------------------|-----|--------------------------------------------------------------------------------------------------------------------|------------------------------------------------------|-----------------------------------------------------------------------------------------------------------------------------------------------------|
| FCC                                                                                                             |                                         |                                    |     | C1372                                                                                                              |                                                      |                                                                                                                                                     |
| 1891 Alton Parkway, Irvine, CA 92606<br>Phone: (949) 851-3114 I Fax: (949) 852-8136<br><b>Sales@FCCable.com</b> |                                         | Dimensions<br>Millimeters I Inches |     | C1372                                                                                                              | LMR240, B7808A CABLES                                |                                                                                                                                                     |
|                                                                                                                 |                                         | Scale:                             | N/A | NOTES:<br>1. DIMENSIONS ARE IN MILLIMETERS 1 IN                                                                    | NCHES                                                | THIS DRAWING CONTAINS PROPRIETARY INFORMATION THAT BELONGS TO FEDERAL CUSTOM CABLE, LLC. ANY UNAUTHORIZED USE OF THIS DRAWING IS PROHIBITED WITHOUT |
|                                                                                                                 |                                         | Revision:                          |     | 2. UNLESS OTHERWISE SPECIFIED ALL DIMENSIONS ARE NOMINAL<br>3. SPECIFICATIONS ARE SUBJECT TO CHANGE WITHOUT NOTICE |                                                      | WTITTEN PERMISSION FROM FEDERAL CUSTOM CABLE.<br>ALL RIGHTS RESERVED.©2016 COPYRIGHT FEDERAL CUSTOM CABLE, LLC.                                     |