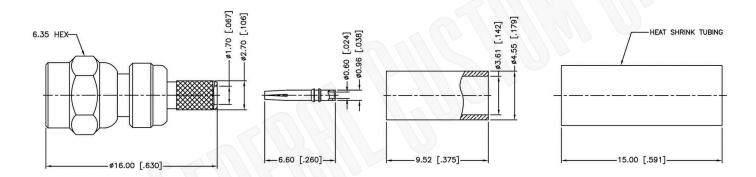

## **SMC PLUG CONNECTOR CRIMP FOR RG188DS, RG316DS CABLES**

1. DIMENSIONS ARE IN MILLIMETERS | INCHES

Part Number:

2. UNLESS OTHERWISE SPECIFIED ALL DIMENSIONS ARE NOMINAL 3. SPECIFICATIONS ARE SUBJECT TO CHANGE WITHOUT NOTICE

1. CRIMPED FERRULE HEX CRIMP SIZE .151"
2. CONTACT PIN TO SOLDER