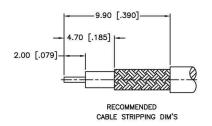

## **Material Specifications**

RG316, U-DOUBLE BRAIDED Cable(s):

Body: Brass Gold Finish: Insulation: Teflon Impedence: 50 Ohms

## **SMC PLUG CONNECTOR CRIMP FOR RG188DS, RG316DS CABLES**

1. DIMENSIONS ARE IN MILLIMETERS | INCHES

Part Number:

2. UNLESS OTHERWISE SPECIFIED ALL DIMENSIONS ARE NOMINAL 3. SPECIFICATIONS ARE SUBJECT TO CHANGE WITHOUT NOTICE