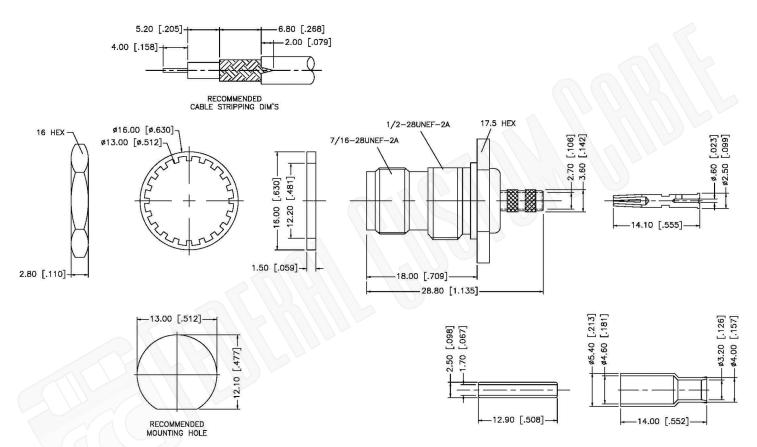

**Part Number:** 

C1425

CAGE CODE

1UKX3

**Dimensions** 

## TNC FEMALE CONNECTOR BULKHEAD CRIMP FOR

RG188DS, RG316DS CABLES

THIS DRAWING CONTAINS PROPRIETARY INFORMATION THAT BELONGS TO FEDERAL CUSTOM CABLE, LLC. ANY UNAUTHORIZED USE OF THIS DRAWING IS PROHIBITED WITHOUT WTITTEN PERMISSION FROM FEDERAL CUSTOM CABLE. ALL RIGHTS RESERVED. © 2016 COPYRIGHT FEDERAL CUSTOM CABLE, LLC.

## **Material Specifications**

RG316, U-DOUBLE BRAIDED Cable(s):

Body: Brass Finish: Nickel Insulation: Delrin Impedence: 50 Ohms