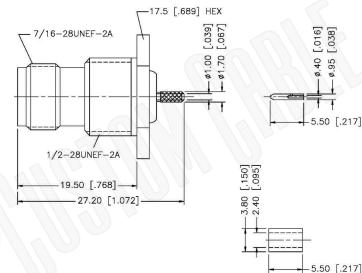

### **Material Specifications**

Cable(s): RG178/196

Body: Brass
Finish: Nickel
Insulation: Delrin
Impedence: 50 Ohms

- CRIMPED FERRULE HEX CRIMP SIZE .128"
- 2. CRIMPED CONTACT PIN SQ. CRIMP SIZE .7mm
- 3. MAX. PANEL THICKNESS= 5.5mm

# TNC FEMALE CONNECTOR BULKHEAD CRIMP FOR RG178, RG196 CABLES

N/A NOTES:

1. DIMENSIONS ARE IN MILLIMETERS | INCHES

2. UNLESS OTHERWISE SPECIFIED ALL DIMENSIONS ARE NOMINAL 3. SPECIFICATIONS ARE SUBJECT TO CHANGE WITHOUT NOTICE