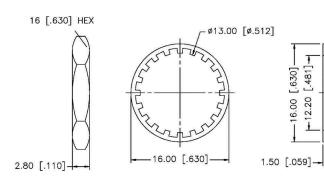

### **Material Specifications**

Cable(s): RG178/196

Body: Brass
Finish: Nickel
Insulation: Delrin
Impedence: 50 Ohms

- CRIMPED FERRULE HEX CRIMP SIZE .128"
- 2. CRIMPED CONTACT PIN SQ. CRIMP SIZE .7mm
- 3. MAX. PANEL THICKNESS= 5.5mm

# TNC FEMALE CONNECTOR BULKHEAD CRIMP FOR RG178, RG196 CABLES

N/A NOTES:

1. DIMENSIONS ARE IN MILLIMETERS | INCHES

2. UNLESS OTHERWISE SPECIFIED ALL DIMENSIONS ARE NOMINAL 3. SPECIFICATIONS ARE SUBJECT TO CHANGE WITHOUT NOTICE