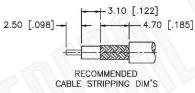

### **Material Specifications**

Cable(s): RG178/196

Body: Brass
Finish: Nickel
Insulation: Delrin
Impedence: 50 Ohms

- CRIMPED FERRULE HEX CRIMP SIZE .128"
- 2. CRIMPED CONTACT PIN SQ. CRIMP SIZE .7mm
- 3. MAX. PANEL THICKNESS= 5.5mm

# TNC FEMALE CONNECTOR BULKHEAD CRIMP FOR RG178, RG196 CABLES

N/A NOTES:

1. DIMENSIONS ARE IN MILLIMETERS | INCHES

2. UNLESS OTHERWISE SPECIFIED ALL DIMENSIONS ARE NOMINAL 3. SPECIFICATIONS ARE SUBJECT TO CHANGE WITHOUT NOTICE