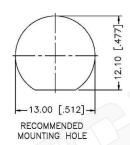

### **Material Specifications**

Cable(s): RG178/196

Body: Brass
Finish: Nickel
Insulation: Delrin
Impedence: 50 Ohms

- CRIMPED FERRULE HEX CRIMP SIZE .128"
- 2. CRIMPED CONTACT PIN SQ. CRIMP SIZE .7mm
- 3. MAX. PANEL THICKNESS= 5.5mm

# TNC FEMALE CONNECTOR BULKHEAD CRIMP FOR RG178, RG196 CABLES

N/A NOTES:

1. DIMENSIONS ARE IN MILLIMETERS | INCHES

2. UNLESS OTHERWISE SPECIFIED ALL DIMENSIONS ARE NOMINAL 3. SPECIFICATIONS ARE SUBJECT TO CHANGE WITHOUT NOTICE