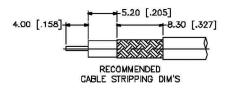

CRIMP NOTES:

- 1. CRIMPED FERRULE HEX CRIMP SIZE .213"
- 2. CRIMPED CONTACT PIN HEX CRIMP SIZE .068"

CAGE CODE

1UKX3

Revision: