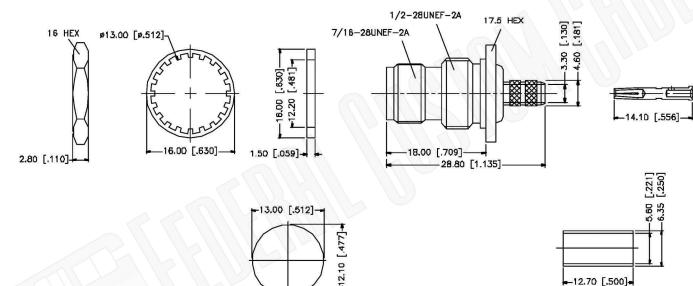

| 1UKX3                              | C1436                                                                                                       | TNC FEMALE CONNECTOR BULKHEAD CRIMP FOR |                                                                                                                                                |
|------------------------------------|-------------------------------------------------------------------------------------------------------------|-----------------------------------------|------------------------------------------------------------------------------------------------------------------------------------------------|
| Dimensions<br>Millimeters I Inches |                                                                                                             | B7807A, LN                              | IR200 CABLES                                                                                                                                   |
| Scale: N/A                         | NOTES:  1. DIMENSIONS ARE IN MILLIMETERS   INCHES  2. UNLESS OTHERWISE SPECIFIED ALL DIMENSIONS ARE NOMINAL |                                         | THIS DRAWING CONTAINS PROPRIETARY INFORMATION THAT BELONGS TO FEDERAL CUSTOM CABLE, LLC. ANY UNAUTHORIZED USE OF THIS DRAWING IS PROHIBITED WI |
| B                                  |                                                                                                             |                                         | WTITTEN PERMISSION FROM FEDERAL CUSTOM CABLE.                                                                                                  |

3. SPECIFICATIONS ARE SUBJECT TO CHANGE WITHOUT NOTICE

Part Number:

RECOMMENDED

MOUNTING HOLE

THIS DRAWING CONTAINS PROPRIETARY INFORMATION THAT BELONGS TO FEDERAL CUSTOM CABLE, LLC. ANY UNAUTHORIZED USE OF THIS DRAWING IS PROHIBITED WITHOUT WTITTEN PERMISSION FROM FEDERAL CUSTOM CABLE. ALL RIGHTS RESERVED. © 2016 COPYRIGHT FEDERAL CUSTOM CABLE, LLC.