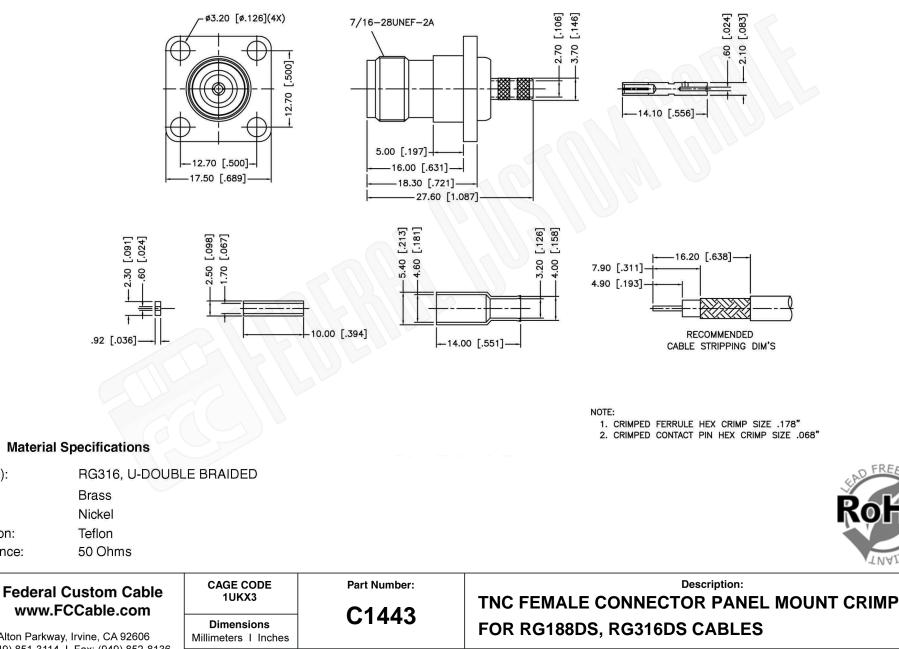

Cable(s): Body:

Finish:

**F**CC

Insulation:

Impedence:

1891 Alton Parkway, Irvine, CA 92606 Phone: (949) 851-3114 | Fax: (949) 852-8136 NOTES: THIS DRAWING CONTAINS PROPRIETARY INFORMATION THAT BELONGS TO FEDERAL Scale: N/A Sales@FCCable.com 1. DIMENSIONS ARE IN MILLIMETERS 1 INCHES CUSTOM CABLE, LLC. ANY UNAUTHORIZED USE OF THIS DRAWING IS PROHIBITED WITHOUT 2. UNLESS OTHERWISE SPECIFIED ALL DIMENSIONS ARE NOMINAL WTITTEN PERMISSION FROM FEDERAL CUSTOM CABLE. **Revision:** 3. SPECIFICATIONS ARE SUBJECT TO CHANGE WITHOUT NOTICE ALL RIGHTS RESERVED. © 2016 COPYRIGHT FEDERAL CUSTOM CABLE, LLC.