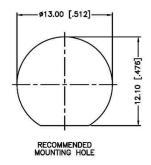

# TNC FEMALE CONNECTOR PANEL MOUNT CRIMP FOR RG178, RG196 CABLES

1. DIMENSIONS ARE IN MILLIMETERS | INCHES

2. UNLESS OTHERWISE SPECIFIED ALL DIMENSIONS ARE NOMINAL 3. SPECIFICATIONS ARE SUBJECT TO CHANGE WITHOUT NOTICE