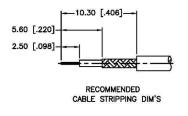

# TNC FEMALE CONNECTOR PANEL MOUNT CRIMP FOR RG178, RG196 CABLES

1. DIMENSIONS ARE IN MILLIMETERS | INCHES

2. UNLESS OTHERWISE SPECIFIED ALL DIMENSIONS ARE NOMINAL 3. SPECIFICATIONS ARE SUBJECT TO CHANGE WITHOUT NOTICE