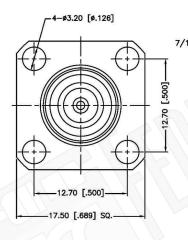

# TNC FEMALE CONNECTOR PANEL MOUNT CRIMP FOR RG178, RG196 CABLES

1. DIMENSIONS ARE IN MILLIMETERS | INCHES

2. UNLESS OTHERWISE SPECIFIED ALL DIMENSIONS ARE NOMINAL 3. SPECIFICATIONS ARE SUBJECT TO CHANGE WITHOUT NOTICE