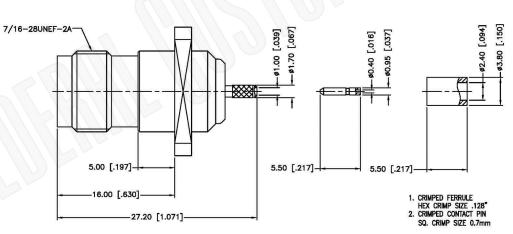

# **Material Specifications**

Cable(s): RG178/196

Body: Brass Finish: Nickel Insulation: Delrin Impedence: 50 Ohms

# TNC FEMALE CONNECTOR PANEL MOUNT CRIMP FOR RG178, RG196 CABLES

1. DIMENSIONS ARE IN MILLIMETERS | INCHES

2. UNLESS OTHERWISE SPECIFIED ALL DIMENSIONS ARE NOMINAL 3. SPECIFICATIONS ARE SUBJECT TO CHANGE WITHOUT NOTICE