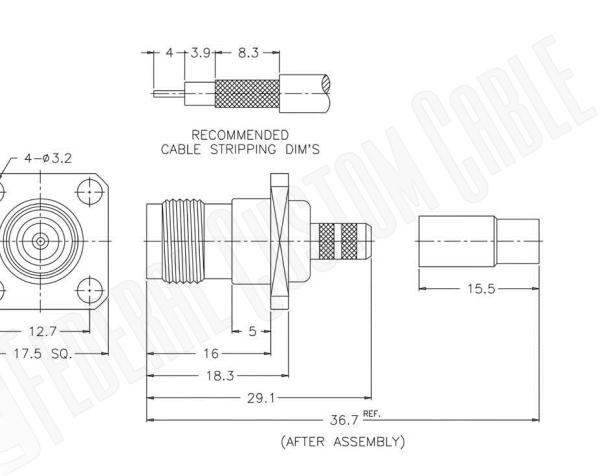

## Material Specifications

| Cable(s):   | 58 PLENUM, THINNET, 122U, B88240, B89907 |
|-------------|------------------------------------------|
| Finish:     | Nickel                                   |
| Insulation: | Teflon                                   |
| Impedance:  | 50 Ohms                                  |

12.7-

| Federal Custom Cable<br>www.FCCable.com<br>1891 Alton Parkway, Irvine, CA 92606<br>Phone: (949) 851-3114   Fax: (949) 852-8136<br>Sales@FCCable.com | CAGE CODE<br>1UKX3                 | Part Number:<br>C1445                                                                                                                                                     | Description:<br>TNC FEMALE CONNECTOR PANEL MOUNT CRIMP<br>FOR RG58P, RG122, B88240, B89907 CABLES |                                                                                                                                                        |
|-----------------------------------------------------------------------------------------------------------------------------------------------------|------------------------------------|---------------------------------------------------------------------------------------------------------------------------------------------------------------------------|---------------------------------------------------------------------------------------------------|--------------------------------------------------------------------------------------------------------------------------------------------------------|
|                                                                                                                                                     | Dimensions<br>Millimeters I Inches | C1445                                                                                                                                                                     |                                                                                                   |                                                                                                                                                        |
|                                                                                                                                                     | Scale: N/A                         | NOTES:<br>1. DIMENSIONS ARE IN MILLIMETERS I INCHES<br>2. UNLESS OTHERWISE SPECIFIED ALL DIMENSIONS ARE NOMINAL<br>3. SPECIFICATIONS ARE SUBJECT TO CHANGE WITHOUT NOTICE |                                                                                                   | THIS DRAWING CONTAINS PROPRIETARY INFORMATION THAT BELONGS TO FEDERAL<br>CUSTOM CABLE, LLC. ANY UNAUTHORIZED USE OF THIS DRAWING IS PROHIBITED WITHOUT |
|                                                                                                                                                     | Revision:                          |                                                                                                                                                                           |                                                                                                   | WTITTEN PERMISSION FROM FEDERAL CUSTOM CABLE.<br>ALL RIGHTS RESERVED.©2016 COPYRIGHT FEDERAL CUSTOM CABLE, LLC.                                        |