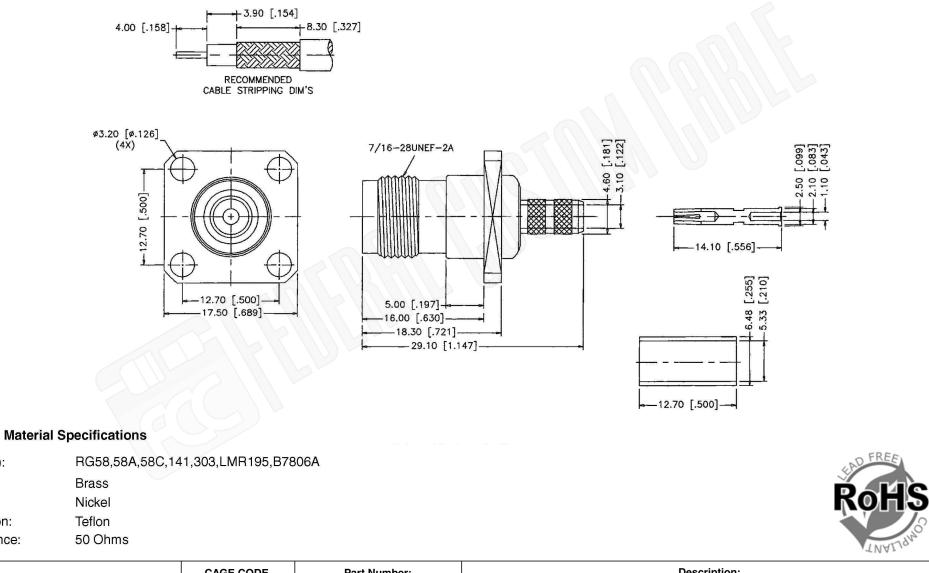

| FCC                                                                                                             | Federal Custom Cable<br>www.FCCable.com | CAGE CODE<br>1UKX3                 |     | Part Number:                                                               | Description:<br>TNC FEMALE CONNECTOR PANEL MOUNT CRIMP |                                                                                                                                                        |
|-----------------------------------------------------------------------------------------------------------------|-----------------------------------------|------------------------------------|-----|----------------------------------------------------------------------------|--------------------------------------------------------|--------------------------------------------------------------------------------------------------------------------------------------------------------|
| 1891 Alton Parkway, Irvine, CA 92606<br>Phone: (949) 851-3114   Fax: (949) 852-8136<br><b>Sales@FCCable.com</b> |                                         | Dimensions<br>Millimeters I Inches |     | C1447                                                                      | FOR RG58, RG141, RG303, LMR195, B7806A CABLES          |                                                                                                                                                        |
|                                                                                                                 |                                         | Scale:                             | N/A | NOTES:<br>1. DIMENSIONS ARE IN MILLIMETERS   INCHES                        |                                                        | THIS DRAWING CONTAINS PROPRIETARY INFORMATION THAT BELONGS TO FEDERAL<br>CUSTOM CABLE, LLC. ANY UNAUTHORIZED USE OF THIS DRAWING IS PROHIBITED WITHOUT |
|                                                                                                                 |                                         | Revision:                          |     | 2. UNLESS OTHERWISE SPECIFIED ALL D<br>3. SPECIFICATIONS ARE SUBJECT TO CH |                                                        | WTITTEN PERMISSION FROM FEDERAL CUSTOM CABLE.<br>ALL RIGHTS RESERVED.©2016 COPYRIGHT FEDERAL CUSTOM CABLE, LLC.                                        |

Cable(s):

Body:

Finish:

Insulation:

Impedence: