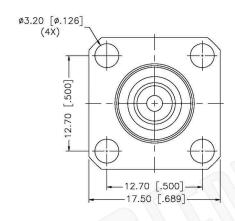

**Dimensions** 

Millimeters I Inches

## Description:

TNC FEMALE CONNECTOR PANEL MOUNT CRIMP FOR RG55, RG142, RG223, RG400 CABLES

NOTES:

N/A

1. DIMENSIONS ARE IN MILLIMETERS | INCHES

2. UNLESS OTHERWISE SPECIFIED ALL DIMENSIONS ARE NOMINAL
3. SPECIFICATIONS ARE SUBJECT TO CHANGE WITHOUT NOTICE