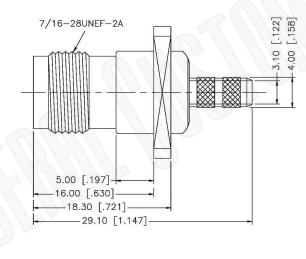

**Dimensions** 

Millimeters I Inches

## Description:

TNC FEMALE CONNECTOR PANEL MOUNT CRIMP FOR RG55, RG142, RG223, RG400 CABLES

NOTES:

N/A

1. DIMENSIONS ARE IN MILLIMETERS | INCHES

2. UNLESS OTHERWISE SPECIFIED ALL DIMENSIONS ARE NOMINAL
3. SPECIFICATIONS ARE SUBJECT TO CHANGE WITHOUT NOTICE