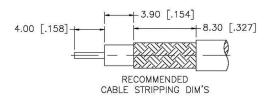

## **Material Specifications**

Cable(s): RG55,142,223,400

Body: Brass
Finish: Nickel
Insulation: Teflon
Impedence: 50 Ohms

## Description:

TNC FEMALE CONNECTOR PANEL MOUNT CRIMP FOR RG55, RG142, RG223, RG400 CABLES

NOTES:

N/A

1. DIMENSIONS ARE IN MILLIMETERS | INCHES

2. UNLESS OTHERWISE SPECIFIED ALL DIMENSIONS ARE NOMINAL
3. SPECIFICATIONS ARE SUBJECT TO CHANGE WITHOUT NOTICE