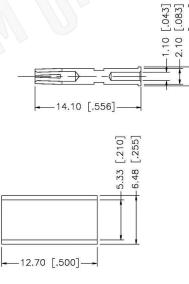

**Dimensions** 

Millimeters I Inches

## Description:

TNC FEMALE CONNECTOR PANEL MOUNT CRIMP FOR RG55, RG142, RG223, RG400 CABLES

NOTES:

N/A

1. DIMENSIONS ARE IN MILLIMETERS | INCHES

2. UNLESS OTHERWISE SPECIFIED ALL DIMENSIONS ARE NOMINAL
3. SPECIFICATIONS ARE SUBJECT TO CHANGE WITHOUT NOTICE