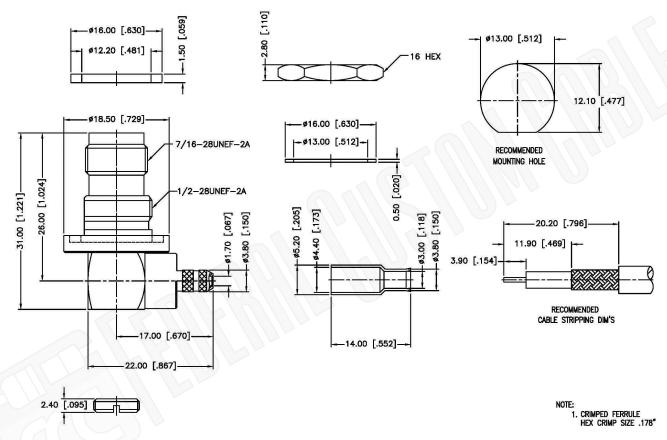

## **Material Specifications**

Cable(s): RG174, 188A, 316, B7805A

Body: Brass Finish: Nickel Insulation: Teflon Impedence: 50 Ohms

Part Number:

CAGE CODE

1UKX3

TNC FEMALE CONNECTOR BULKHEAD RIGHT RIMP FOR RG174, RG188, RG316, B7805A

**Description:** 

THIS DRAWING CONTAINS PROPRIETARY INFORMATION THAT BELONGS TO FEDERAL CUSTOM CABLE, LLC. ANY UNAUTHORIZED USE OF THIS DRAWING IS PROHIBITED WITHOUT WTITTEN PERMISSION FROM FEDERAL CUSTOM CABLE. ALL RIGHTS RESERVED. © 2016 COPYRIGHT FEDERAL CUSTOM CABLE, LLC.