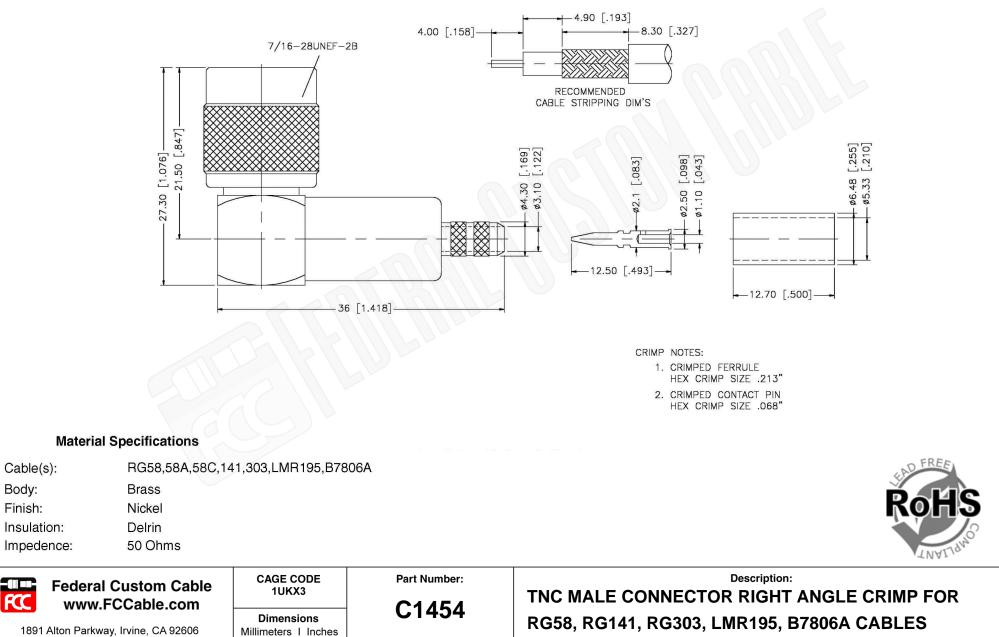

N/A

Scale:

**Revision:** 

1891 Alton Parkway, Irvine, CA 92606 Phone: (949) 851-3114 | Fax: (949) 852-8136 Sales@FCCable.com

Body:

Finish:

**F**C

| NOTES:                                                   | THIS DRAWING CONTAINS PROPRIETARY INFORMATION THAT BELONGS TO FEDERAL         |
|----------------------------------------------------------|-------------------------------------------------------------------------------|
| 1. DIMENSIONS ARE IN MILLIMETERS 1 INCHES                | CUSTOM CABLE, LLC. ANY UNAUTHORIZED USE OF THIS DRAWING IS PROHIBITED WITHOUT |
| 2. UNLESS OTHERWISE SPECIFIED ALL DIMENSIONS ARE NOMINAL | WTITTEN PERMISSION FROM FEDERAL CUSTOM CABLE.                                 |
| 3. SPECIFICATIONS ARE SUBJECT TO CHANGE WITHOUT NOTICE   | ALL RIGHTS RESERVED. © 2016 COPYRIGHT FEDERAL CUSTOM CABLE, LLC.              |