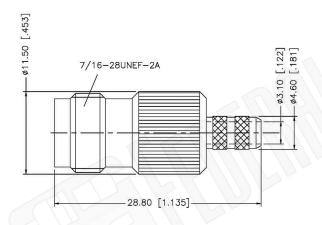

## **Description:**

TNC FEMALE CONNECTOR CRIMP FOR RG58P, RG122, B88240, B89907 CABLES

1. DIMENSIONS ARE IN MILLIMETERS | INCHES

Part Number:

2. UNLESS OTHERWISE SPECIFIED ALL DIMENSIONS ARE NOMINAL 3. SPECIFICATIONS ARE SUBJECT TO CHANGE WITHOUT NOTICE

## **Material Specifications**

Cable(s): 58 PLENUM, THINNET, 122U, B88240, B89

Body: Brass Finish: Nickel Teflon Insulation: Impedence: 50 Ohms