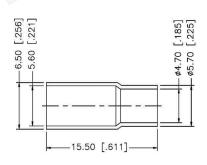

## **Description:**

TNC FEMALE CONNECTOR CRIMP FOR RG58P, RG122, B88240, B89907 CABLES

1. DIMENSIONS ARE IN MILLIMETERS | INCHES

Part Number:

2. UNLESS OTHERWISE SPECIFIED ALL DIMENSIONS ARE NOMINAL 3. SPECIFICATIONS ARE SUBJECT TO CHANGE WITHOUT NOTICE