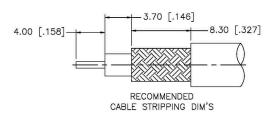

## **Material Specifications**

Cable(s): 58 PLENUM, THINNET, 122U, B88240, B89

Body: Brass Finish: Nickel Teflon Insulation: Impedence: 50 Ohms

## **Description:**

TNC FEMALE CONNECTOR CRIMP FOR RG58P, RG122, B88240, B89907 CABLES

1. DIMENSIONS ARE IN MILLIMETERS | INCHES

Part Number:

2. UNLESS OTHERWISE SPECIFIED ALL DIMENSIONS ARE NOMINAL 3. SPECIFICATIONS ARE SUBJECT TO CHANGE WITHOUT NOTICE