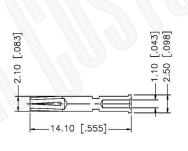

## **Description:**

TNC FEMALE CONNECTOR CRIMP FOR RG58P, RG122, B88240, B89907 CABLES

1. DIMENSIONS ARE IN MILLIMETERS | INCHES

Part Number:

2. UNLESS OTHERWISE SPECIFIED ALL DIMENSIONS ARE NOMINAL 3. SPECIFICATIONS ARE SUBJECT TO CHANGE WITHOUT NOTICE