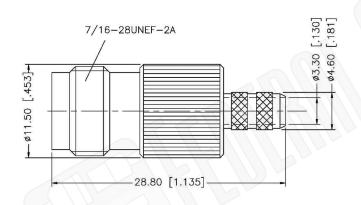

## TNC FEMALE CONNECTOR CRIMP FOR B7807A, **LMR200 CABLES**

NOTES: N/A

1. DIMENSIONS ARE IN MILLIMETERS | INCHES

2. UNLESS OTHERWISE SPECIFIED ALL DIMENSIONS ARE NOMINAL 3. SPECIFICATIONS ARE SUBJECT TO CHANGE WITHOUT NOTICE

## **Material Specifications**

Cable(s): LMR200, B7807A

Body: Brass Finish: Nickel Insulation: Teflon Impedence: 50 Ohms