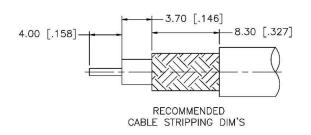

## TNC FEMALE CONNECTOR CRIMP FOR B7807A, **LMR200 CABLES**

NOTES: N/A

1. DIMENSIONS ARE IN MILLIMETERS | INCHES

2. UNLESS OTHERWISE SPECIFIED ALL DIMENSIONS ARE NOMINAL 3. SPECIFICATIONS ARE SUBJECT TO CHANGE WITHOUT NOTICE