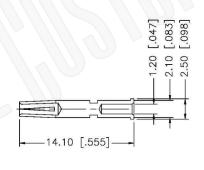

## TNC FEMALE CONNECTOR CRIMP FOR B7807A, **LMR200 CABLES**

NOTES: N/A

1. DIMENSIONS ARE IN MILLIMETERS | INCHES

2. UNLESS OTHERWISE SPECIFIED ALL DIMENSIONS ARE NOMINAL 3. SPECIFICATIONS ARE SUBJECT TO CHANGE WITHOUT NOTICE