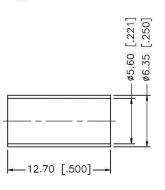

## TNC FEMALE CONNECTOR CRIMP FOR B7807A, **LMR200 CABLES**

NOTES: N/A

1. DIMENSIONS ARE IN MILLIMETERS | INCHES

2. UNLESS OTHERWISE SPECIFIED ALL DIMENSIONS ARE NOMINAL 3. SPECIFICATIONS ARE SUBJECT TO CHANGE WITHOUT NOTICE