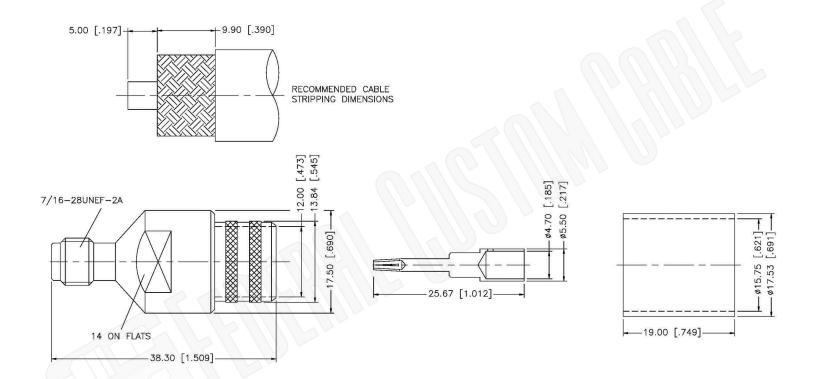

### **Material Specifications**

Cable(s): LMR600

Body: Brass
Finish: Nickel
Insulation: Teflon
Impedence: 50 Ohms

## Federal Custom Cable www.FCCable.com

1891 Alton Parkway, Irvine, CA 92606 Phone: (949) 851-3114 | Fax: (949) 852-8136 Sales@FCCable.com

| CAGE CODE<br>1UKX3   |
|----------------------|
| Dimensions           |
| Millimeters I Inches |

# TNC FEMALE CONNECTOR CRIMP FOR LMR600 CABLES

N/A NOTES:

1. DIMENSIONS ARE IN MILLIMETERS | INCHES

2. UNLESS OTHERWISE SPECIFIED ALL DIMENSIONS ARE NOMINAL
3. SPECIFICATIONS ARE SUBJECT TO CHANGE WITHOUT NOTICE