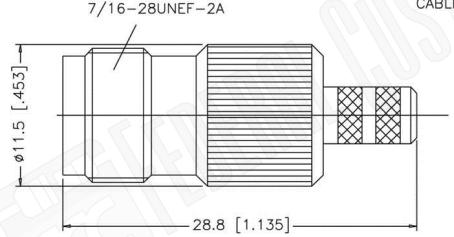

### Part Number:

C1475

### Description:

TNC FEMALE CONNECTOR CRIMP FOR B8281, B9231, B9141 CABLES

N/A NOTES:

1. DIMENSIONS ARE IN MILLIMETERS | INCHES

2. UNLESS OTHERWISE SPECIFIED ALL DIMENSIONS ARE NOMINAL
3. SPECIFICATIONS ARE SUBJECT TO CHANGE WITHOUT NOTICE