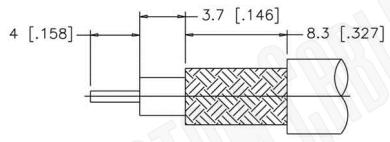

RECOMMENDED CABLE STRIPPING DIM'S

#### **Material Specifications**

Cable(s): B8281, B9231, B9141

Finish: Nickel Insulation: Teflon Impedance: 50 Ohms