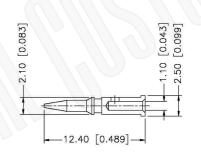

#### **Description:**

TNC MALE CONNECTOR CRIMP FOR RG58P, RG122, B88240, B89907 CABLES

N/A NOTES:

1. DIMENSIONS ARE IN MILLIMETERS | INCHES

2. UNLESS OTHERWISE SPECIFIED ALL DIMENSIONS ARE NOMINAL
3. SPECIFICATIONS ARE SUBJECT TO CHANGE WITHOUT NOTICE