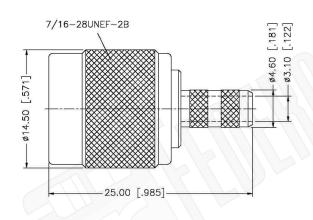

#### **Description:**

TNC MALE CONNECTOR CRIMP FOR RG58P, RG122, B88240, B89907 CABLES

N/A NOTES:

1. DIMENSIONS ARE IN MILLIMETERS | INCHES

2. UNLESS OTHERWISE SPECIFIED ALL DIMENSIONS ARE NOMINAL
3. SPECIFICATIONS ARE SUBJECT TO CHANGE WITHOUT NOTICE