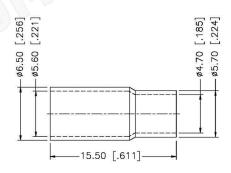

#### **Description:**

TNC MALE CONNECTOR CRIMP FOR RG58P, RG122, B88240, B89907 CABLES

N/A NOTES:

1. DIMENSIONS ARE IN MILLIMETERS | INCHES

2. UNLESS OTHERWISE SPECIFIED ALL DIMENSIONS ARE NOMINAL
3. SPECIFICATIONS ARE SUBJECT TO CHANGE WITHOUT NOTICE