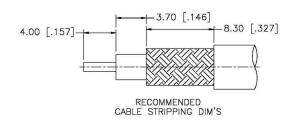

#### **Description:**

TNC MALE CONNECTOR CRIMP FOR RG58P, RG122, B88240, B89907 CABLES

N/A NOTES:

1. DIMENSIONS ARE IN MILLIMETERS | INCHES

2. UNLESS OTHERWISE SPECIFIED ALL DIMENSIONS ARE NOMINAL
3. SPECIFICATIONS ARE SUBJECT TO CHANGE WITHOUT NOTICE