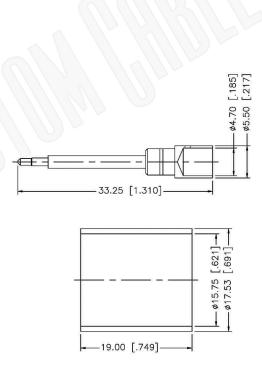

## TNC MALE CONNECTOR CRIMP FOR LMR600

N/A NOTES:

1. DIMENSIONS ARE IN MILLIMETERS | INCHES

2. UNLESS OTHERWISE SPECIFIED ALL DIMENSIONS ARE NOMINAL
3. SPECIFICATIONS ARE SUBJECT TO CHANGE WITHOUT NOTICE

## **Material Specifications**

Cable(s): LMR600

Body: Brass
Finish: Nickel
Insulation: Teflon
Impedence: 50 Ohms