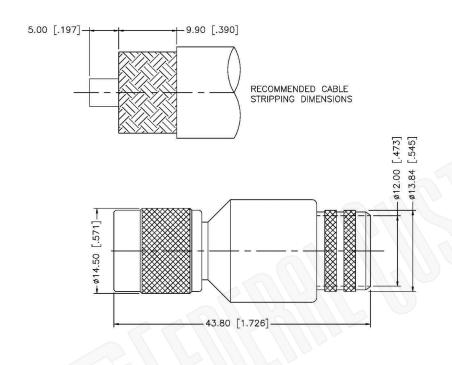

## TNC MALE CONNECTOR CRIMP FOR LMR600

N/A NOTES:

1. DIMENSIONS ARE IN MILLIMETERS | INCHES

2. UNLESS OTHERWISE SPECIFIED ALL DIMENSIONS ARE NOMINAL
3. SPECIFICATIONS ARE SUBJECT TO CHANGE WITHOUT NOTICE

## **Material Specifications**

Cable(s): LMR600

Body: Brass
Finish: Nickel
Insulation: Teflon
Impedence: 50 Ohms