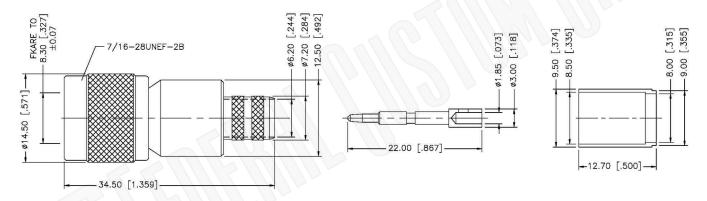

# TNC MALE CONNECTOR CRIMP FOR LMR300 CABLES

**Description:** 

CRIMP NOTES:

 CRIMPED FERRULE HEX CRIMP SIZE .324"
 CRIMP CONTACT PIN HEX CRIMP SIZE .100"