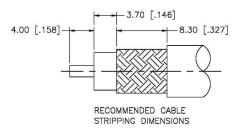

# TNC MALE CONNECTOR CRIMP FOR LMR300 CABLES

**Description:** 

CRIMP NOTES:

 CRIMPED FERRULE HEX CRIMP SIZE .324"
 CRIMP CONTACT PIN HEX CRIMP SIZE .100"