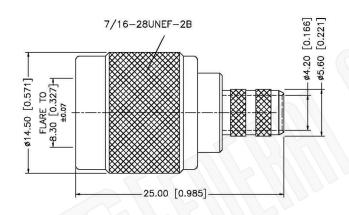

#### NOTE:

- 1. CRIMPED FERRULE HEX CRIMP SIZE .255"
- 2. CRIMPED CONTACT PIN HEX CRIMP SIZE .068"

### **Material Specifications**

Cable(s): RG8X, LMR240, B7808A

Body: Brass
Finish: Nickel
Insulation: Teflon
Impedence: 50 Ohms





## Federal Custom Cable www.FCCable.com

1891 Alton Parkway, Irvine, CA 92606 Phone: (949) 851-3114 I Fax: (949) 852-8136 Sales@FCCable.com

| CAGE CODE<br>1UKX3                 | Part Number: |
|------------------------------------|--------------|
| Dimensions<br>Millimeters I Inches | C1491        |

Scale:

Revision:

#### Description:

# TNC MALE CONNECTOR CRIMP FOR RG8X, LMR240, B7808A CABLES

#### N/A NOTES:

1. DIMENSIONS ARE IN MILLIMETERS | INCHES

2. UNLESS OTHERWISE SPECIFIED ALL DIMENSIONS ARE NOMINAL
3. SPECIFICATIONS ARE SUBJECT TO CHANGE