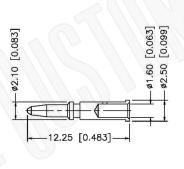

#### NOTE:

- 1. CRIMPED FERRULE HEX CRIMP SIZE .255"
- 2. CRIMPED CONTACT PIN HEX CRIMP SIZE .068"

# TNC MALE CONNECTOR CRIMP FOR RG8X, LMR240, B7808A CABLES