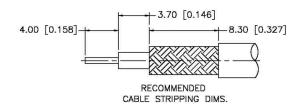

#### NOTE:

- 1. CRIMPED FERRULE HEX CRIMP SIZE .255"
- 2. CRIMPED CONTACT PIN HEX CRIMP SIZE .068"

### **Material Specifications**

Cable(s): RG8X, LMR240, B7808A

Body: Brass
Finish: Nickel
Insulation: Teflon
Impedence: 50 Ohms





## Federal Custom Cable www.FCCable.com

1891 Alton Parkway, Irvine, CA 92606 Phone: (949) 851-3114 I Fax: (949) 852-8136 Sales@FCCable.com

| CAGE CODE<br>1UKX3                 | Part Number: |
|------------------------------------|--------------|
| Dimensions<br>Millimeters I Inches | C1491        |

Scale:

Revision:

#### Description:

# TNC MALE CONNECTOR CRIMP FOR RG8X, LMR240, B7808A CABLES

#### N/A NOTES:

1. DIMENSIONS ARE IN MILLIMETERS | INCHES

2. UNLESS OTHERWISE SPECIFIED ALL DIMENSIONS ARE NOMINAL
3. SPECIFICATIONS ARE SUBJECT TO CHAN