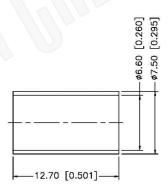

#### NOTE:

- 1. CRIMPED FERRULE HEX CRIMP SIZE .255"
- 2. CRIMPED CONTACT PIN HEX CRIMP SIZE .068"

# TNC MALE CONNECTOR CRIMP FOR RG8X, LMR240, B7808A CABLES