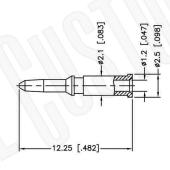

CRIMPED FERRULE
HEX CRIMP SIZE .213"
CRIMPED CONTACT PIN HEX CRIMP SIZE .068"

## **Material Specifications**

Cable(s): LMR200, B7807A

Body: Brass Finish: Nickel Insulation: Delrin Impedence: 50 Ohms





## **Federal Custom Ca** www.FCCable.co

1891 Alton Parkway, Irvine, CA 92606 Phone: (949) 851-3114 I Fax: (949) 852-8136 Sales@FCCable.com

| able |  |
|------|--|
| om   |  |
| 000  |  |

| 1UKX3                | C140 |
|----------------------|------|
| Dimensions           | C149 |
| Millimeters I Inches |      |

CAGE CODE

Scale:

Revision:

## **Description:**

## TNC MALE CONNECTOR CRIMP FOR B7807A, **LMR200 CABLES**

NOTES: N/A

1. DIMENSIONS ARE IN MILLIMETERS | INCHES

Part Number:

2. UNLESS OTHERWISE SPECIFIED ALL DIMENSIONS ARE NOMINAL 3. SPECIFICATIONS ARE SUBJECT TO