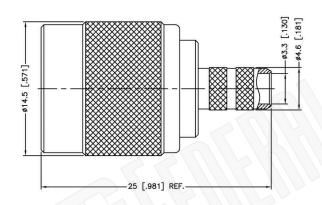

## TNC MALE CONNECTOR CRIMP FOR B7807A, **LMR200 CABLES**

NOTES: N/A

1. DIMENSIONS ARE IN MILLIMETERS | INCHES

Part Number:

2. UNLESS OTHERWISE SPECIFIED ALL DIMENSIONS ARE NOMINAL 3. SPECIFICATIONS ARE SUBJECT TO CHANGE WITHOUT NOTICE

## **Material Specifications**

Cable(s): LMR200, B7807A

Body: Brass Finish: Nickel Insulation: Delrin Impedence: 50 Ohms