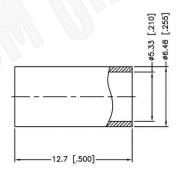

CRIMPED FERRULE
HEX CRIMP SIZE .213"
CRIMPED CONTACT PIN HEX CRIMP SIZE .068"

## **Material Specifications**

Cable(s): LMR200, B7807A

Body: Brass Finish: Nickel Insulation: Delrin Impedence: 50 Ohms





## **Federal Custom Ca** www.FCCable.co

1891 Alton Parkway, Irvine, CA 92606 Phone: (949) 851-3114 I Fax: (949) 852-8136 Sales@FCCable.com

| able |  |
|------|--|
| om   |  |
| 000  |  |

| 1UKX3                | C140 |
|----------------------|------|
| Dimensions           | C149 |
| Millimeters I Inches |      |

CAGE CODE

Scale:

Revision:

## **Description:**

## TNC MALE CONNECTOR CRIMP FOR B7807A, **LMR200 CABLES**

NOTES: N/A

1. DIMENSIONS ARE IN MILLIMETERS | INCHES

Part Number:

2. UNLESS OTHERWISE SPECIFIED ALL DIMENSIONS ARE NOMINAL 3. SPECIFICATIONS ARE SUBJECT TO CH