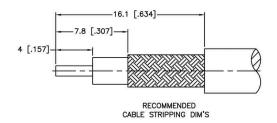

## TNC MALE CONNECTOR CRIMP FOR B7807A, **LMR200 CABLES**

NOTES: N/A

1. DIMENSIONS ARE IN MILLIMETERS | INCHES

Part Number:

2. UNLESS OTHERWISE SPECIFIED ALL DIMENSIONS ARE NOMINAL 3. SPECIFICATIONS ARE SUBJECT TO CHANGE WITHOUT NOTICE