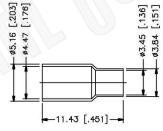

#### NOTE:

- CRIMPED FERRULE HEX CRIMP SIZE .178"
- 2. CRIMP CONTACT PIN HEX CRIMP SIZE .068"

# TNC FEMALE CONNECTOR CRIMP FOR RG188DS, RG316DS CABLES