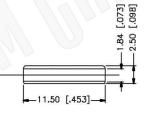

#### NOTE:

- CRIMPED FERRULE HEX CRIMP SIZE .178"
- 2. CRIMP CONTACT PIN HEX CRIMP SIZE .068"