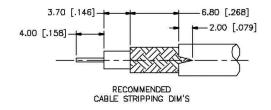

### **Material Specifications**

Cable(s): RG316, U-DOUBLE BRAIDED

Body: Brass
Finish: Nickel
Insulation: Delrin
Impedence: 50 Ohms