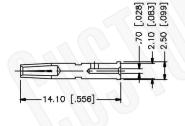

#### NOTE:

- CRIMPED FERRULE HEX CRIMP SIZE .178"
- 2. CRIMP CONTACT PIN HEX CRIMP SIZE .068"