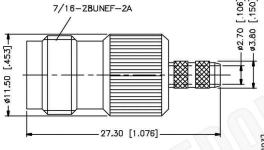

# TNC FEMALE CONNECTOR CRIMP FOR RG188DS, RG316DS CABLES

### **Material Specifications**

Cable(s): RG316, U-DOUBLE BRAIDED

Body: Brass
Finish: Nickel
Insulation: Delrin
Impedence: 50 Ohms