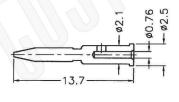

## CAGE CODE 1UKX3

**Dimensions** 

Millimeters I Inches

Scale:

Revision:

# **Part Number:**

C1496

### **Description:**

MINI-UHF MALE CONNECTOR CRIMP FOR RG59, **RG62, RG140, RG210 CABLES** 