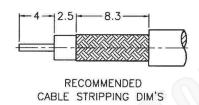

## **Material Specifications**

Cable(s):

RG59,62,140,210

Body:

Brass

Finish:

Nickel

Insulation: Teflon Impedence: 50 Ohms

### **Description:**

MINI-UHF MALE CONNECTOR CRIMP FOR RG59, **RG62, RG140, RG210 CABLES** 