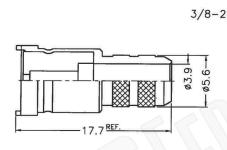

## CAGE CODE 1UKX3

**Dimensions** 

Millimeters I Inches

Scale:

Revision:

# **Part Number:**

C1496

### **Description:**

MINI-UHF MALE CONNECTOR CRIMP FOR RG59, **RG62, RG140, RG210 CABLES** 