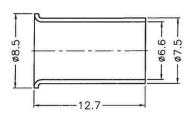

## CAGE CODE 1UKX3

**Dimensions** 

Millimeters I Inches

Scale:

Revision:

### **Description:**

MINI-UHF MALE CONNECTOR CRIMP FOR RG59, **RG62, RG140, RG210 CABLES** 

#### NOTES: N/A

1. DIMENSIONS ARE IN MILLIMETERS | INCHES

2. UNLESS OTHERWISE SPECIFIED ALL DIMENSIONS ARE NOMINAL 3. SPECIFICATIONS ARE SUBJECT TO CHANGE WITHOUT NOTICE

THIS DRAWING CONTAINS PROPRIETARY INFORMATION THAT BELONGS TO FEDERAL CUSTOM CABLE, LLC. ANY UNAUTHORIZED USE OF THIS DRAWING IS PROHIBITED WITHOUT WTITTEN PERMISSION FROM FEDERAL CUSTOM CABLE. ALL RIGHTS RESERVED. © 2016 COPYRIGHT FEDERAL CUSTOM CABLE, LLC.