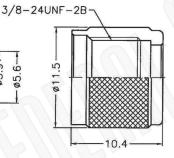

## CAGE CODE 1UKX3

**Dimensions** 

Millimeters I Inches

Scale:

Revision:

# **Part Number:**

C1496

### **Description:**

MINI-UHF MALE CONNECTOR CRIMP FOR RG59, **RG62, RG140, RG210 CABLES** 