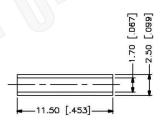

#### **Material Specifications**

Cable(s): RG174, 188A, 316, B7805A

Body: Brass
Finish: Nickel
Insulation: Delrin
Impedence: 50 Ohms

## MINI-UHF MALE CONNECTOR CRIMP FOR RG174, RG188, RG316, B7805A CABLES

#### N/A NOTES:

1. DIMENSIONS ARE IN MILLIMETERS | INCHES

2. UNLESS OTHERWISE SPECIFIED ALL DIMENSIONS ARE NOMINAL
3. SPECIFICATIONS ARE SUBJECT TO CHANGE WITHOUT NOTICE

THIS DRAWING CONTAINS PROPRIETARY INFORMATION THAT BELONGS TO FEDERAL CUSTOM CABLE, LLC. ANY UNAUTHORIZED USE OF THIS DRAWING IS PROHIBITED WITHOUT WTITTEN PERMISSION FROM FEDERAL CUSTOM CABLE.
ALL RIGHTS RESERVED. © 2016 COPYRIGHT FEDERAL CUSTOM CABLE, LLC.