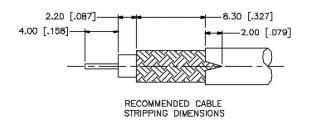

#### **Material Specifications**

Cable(s): RG174, 188A, 316, B7805A

Body: Brass
Finish: Nickel
Insulation: Delrin
Impedence: 50 Ohms

## MINI-UHF MALE CONNECTOR CRIMP FOR RG174, RG188, RG316, B7805A CABLES

#### N/A NOTES:

1. DIMENSIONS ARE IN MILLIMETERS | INCHES

2. UNLESS OTHERWISE SPECIFIED ALL DIMENSIONS ARE NOMINAL
3. SPECIFICATIONS ARE SUBJECT TO CHANGE WITHOUT NOTICE

THIS DRAWING CONTAINS PROPRIETARY INFORMATION THAT BELONGS TO FEDERAL CUSTOM CABLE, LLC. ANY UNAUTHORIZED USE OF THIS DRAWING IS PROHIBITED WITHOUT WTITTEN PERMISSION FROM FEDERAL CUSTOM CABLE.
ALL RIGHTS RESERVED. © 2016 COPYRIGHT FEDERAL CUSTOM CABLE, LLC.