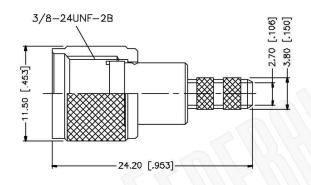

#### **Material Specifications**

Cable(s): RG174, 188A, 316, B7805A

Body: Brass
Finish: Nickel
Insulation: Delrin
Impedence: 50 Ohms

## MINI-UHF MALE CONNECTOR CRIMP FOR RG174, RG188, RG316, B7805A CABLES

#### N/A NOTES:

1. DIMENSIONS ARE IN MILLIMETERS | INCHES

2. UNLESS OTHERWISE SPECIFIED ALL DIMENSIONS ARE NOMINAL
3. SPECIFICATIONS ARE SUBJECT TO CHANGE WITHOUT NOTICE

THIS DRAWING CONTAINS PROPRIETARY INFORMATION THAT BELONGS TO FEDERAL CUSTOM CABLE, LLC. ANY UNAUTHORIZED USE OF THIS DRAWING IS PROHIBITED WITHOUT WTITTEN PERMISSION FROM FEDERAL CUSTOM CABLE.
ALL RIGHTS RESERVED. © 2016 COPYRIGHT FEDERAL CUSTOM CABLE, LLC.