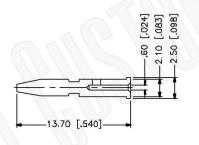

#### **Material Specifications**

Cable(s): RG174, 188A, 316, B7805A

Body: Brass
Finish: Nickel
Insulation: Delrin
Impedence: 50 Ohms

## MINI-UHF MALE CONNECTOR CRIMP FOR RG174, RG188, RG316, B7805A CABLES

#### N/A NOTES:

1. DIMENSIONS ARE IN MILLIMETERS | INCHES

2. UNLESS OTHERWISE SPECIFIED ALL DIMENSIONS ARE NOMINAL
3. SPECIFICATIONS ARE SUBJECT TO CHANGE WITHOUT NOTICE

THIS DRAWING CONTAINS PROPRIETARY INFORMATION THAT BELONGS TO FEDERAL CUSTOM CABLE, LLC. ANY UNAUTHORIZED USE OF THIS DRAWING IS PROHIBITED WITHOUT WTITTEN PERMISSION FROM FEDERAL CUSTOM CABLE.
ALL RIGHTS RESERVED. © 2016 COPYRIGHT FEDERAL CUSTOM CABLE, LLC.