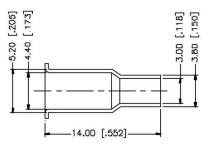

# Dimensions Millimeters | Inches

CAGE CODE

Scale:

Revision:

C1497

Part Number:

## MINI-UHF MALE CONNECTOR CRIMP FOR RG174, RG188, RG316, B7805A CABLES

#### N/A NOTES:

1. DIMENSIONS ARE IN MILLIMETERS | INCHES

2. UNLESS OTHERWISE SPECIFIED ALL DIMENSIONS ARE NOMINAL
3. SPECIFICATIONS ARE SUBJECT TO CHANGE WITHOUT NOTICE

THIS DRAWING CONTAINS PROPRIETARY INFORMATION THAT BELONGS TO FEDERAL CUSTOM CABLE, LLC. ANY UNAUTHORIZED USE OF THIS DRAWING IS PROHIBITED WITHOUT WTITTEN PERMISSION FROM FEDERAL CUSTOM CABLE.
ALL RIGHTS RESERVED. © 2016 COPYRIGHT FEDERAL CUSTOM CABLE, LLC.