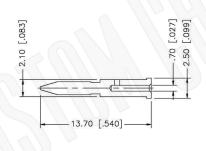

#### NOTE:

- CRIMPED FERRULE HEX. CRIMP SIZE .178"
- 2. CRIMPED CONTACT PIN HEX. CRIMP SIZE .068"

# MINI-UHF MALE CONNECTOR CRIMP FOR RG188DS, RG316DS CABLES

N/A NOTES:

1. DIMENSIONS ARE IN MILLIMETERS | INCHES

2. UNLESS OTHERWISE SPECIFIED ALL DIMENSIONS ARE NOMINAL 3. SPECIFICATIONS ARE SUBJECT TO CHANGE WITHOUT NOTICE