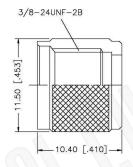

# MINI-UHF MALE CONNECTOR CRIMP FOR RG188DS, RG316DS CABLES

N/A NOTES:

1. DIMENSIONS ARE IN MILLIMETERS | INCHES

2. UNLESS OTHERWISE SPECIFIED ALL DIMENSIONS ARE NOMINAL 3. SPECIFICATIONS ARE SUBJECT TO CHANGE WITHOUT NOTICE