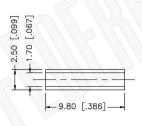

#### NOTE:

- CRIMPED FERRULE HEX. CRIMP SIZE .178"
- 2. CRIMPED CONTACT PIN HEX. CRIMP SIZE .068"

## **Material Specifications**

Cable(s): RG316, U-DOUBLE BRAIDED

Body: Brass
Finish: Nickel
Insulation: Delrin
Impedence: 50 Ohms