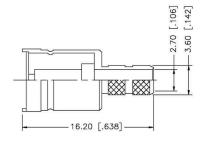

# MINI-UHF MALE CONNECTOR CRIMP FOR RG188DS, RG316DS CABLES

N/A NOTES:

1. DIMENSIONS ARE IN MILLIMETERS | INCHES

2. UNLESS OTHERWISE SPECIFIED ALL DIMENSIONS ARE NOMINAL 3. SPECIFICATIONS ARE SUBJECT TO CHANGE WITHOUT NOTICE