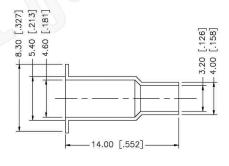

# MINI-UHF MALE CONNECTOR CRIMP FOR RG188DS, RG316DS CABLES

N/A NOTES:

1. DIMENSIONS ARE IN MILLIMETERS | INCHES

2. UNLESS OTHERWISE SPECIFIED ALL DIMENSIONS ARE NOMINAL 3. SPECIFICATIONS ARE SUBJECT TO CHANGE WITHOUT NOTICE