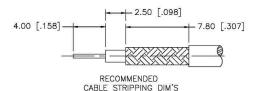

## **Material Specifications**

Cable(s): RG316, U-DOUBLE BRAIDED

Body: Brass
Finish: Nickel
Insulation: Delrin
Impedence: 50 Ohms

# MINI-UHF MALE CONNECTOR CRIMP FOR RG188DS, RG316DS CABLES

N/A NOTES:

1. DIMENSIONS ARE IN MILLIMETERS | INCHES

2. UNLESS OTHERWISE SPECIFIED ALL DIMENSIONS ARE NOMINAL 3. SPECIFICATIONS ARE SUBJECT TO CHANGE WITHOUT NOTICE