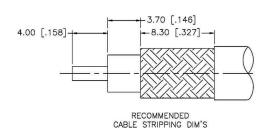

# **Material Specifications**

RG8X, LMR240, B7808A Cable(s):

Body: Brass Finish: Nickel Insulation: Teflon Impedence: 50 Ohms

# MINI-UHF MALE CONNECTOR CRIMP FOR RG8X, **LMR240, B7808A CABLES**

NOTES: N/A

1. DIMENSIONS ARE IN MILLIMETERS | INCHES

2. UNLESS OTHERWISE SPECIFIED ALL DIMENSIONS ARE NOMINAL 3. SPECIFICATIONS ARE SUBJECT TO CHANGE WITHOUT NOTICE