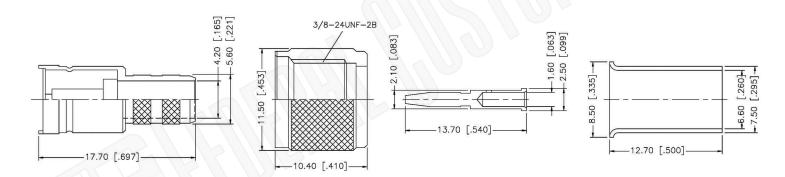

# MINI-UHF MALE CONNECTOR CRIMP FOR RG8X, **LMR240, B7808A CABLES**

NOTES: N/A

1. DIMENSIONS ARE IN MILLIMETERS | INCHES

2. UNLESS OTHERWISE SPECIFIED ALL DIMENSIONS ARE NOMINAL 3. SPECIFICATIONS ARE SUBJECT TO CHANGE WITHOUT NOTICE