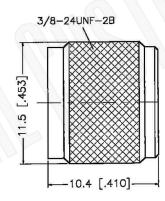

## MINI-UHF MALE CONNECTOR CRIMP FOR RG178, **RG196 CABLES**

NOTES: N/A

1. DIMENSIONS ARE IN MILLIMETERS | INCHES

2. UNLESS OTHERWISE SPECIFIED ALL DIMENSIONS ARE NOMINAL 3. SPECIFICATIONS ARE SUBJECT TO CHANGE WITHOUT NOTICE