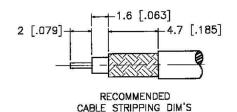

## MINI-UHF MALE CONNECTOR CRIMP FOR RG178, **RG196 CABLES**

NOTES: N/A

1. DIMENSIONS ARE IN MILLIMETERS | INCHES

2. UNLESS OTHERWISE SPECIFIED ALL DIMENSIONS ARE NOMINAL 3. SPECIFICATIONS ARE SUBJECT TO CHANGE WITHOUT NOTICE

## **Material Specifications**

Cable(s):

RG178/196

Body:

Brass

Finish:

Nickel

Insulation: Impedence: Teflon 50 Ohms