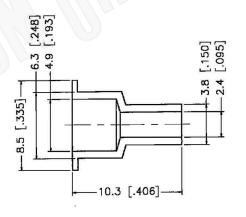

## MINI-UHF MALE CONNECTOR CRIMP FOR RG178, **RG196 CABLES**

NOTES: N/A

1. DIMENSIONS ARE IN MILLIMETERS | INCHES

2. UNLESS OTHERWISE SPECIFIED ALL DIMENSIONS ARE NOMINAL 3. SPECIFICATIONS ARE SUBJECT TO CHANGE WITHOUT NOTICE