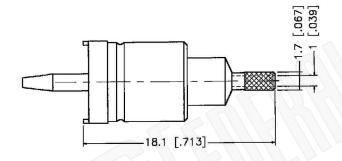

## MINI-UHF MALE CONNECTOR CRIMP FOR RG178, **RG196 CABLES**

NOTES: N/A

1. DIMENSIONS ARE IN MILLIMETERS | INCHES

2. UNLESS OTHERWISE SPECIFIED ALL DIMENSIONS ARE NOMINAL 3. SPECIFICATIONS ARE SUBJECT TO CHANGE WITHOUT NOTICE

## **Material Specifications**

Cable(s):

RG178/196

Body:

Brass

Finish:

Nickel

Insulation: Impedence: Teflon 50 Ohms