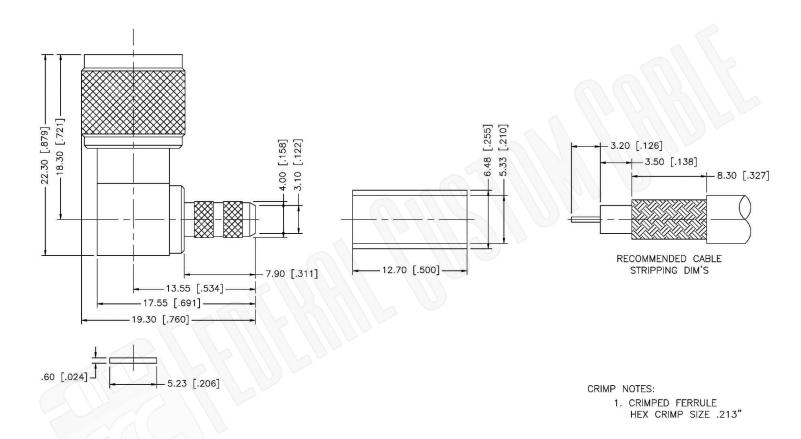

### **Material Specifications**

Cable(s): RG55,142,223,400

Body: Brass
Finish: Nickel
Insulation: Delrin
Impedence: 50 Ohms

## MINI-UHF MALE CONNECTOR RIGHT ANGLE CRIMP FOR RG55, RG142, RG223, RG400 CABLES

N/A NOTES:

1. DIMENSIONS ARE IN MILLIMETERS | INCHES

2. UNLESS OTHERWISE SPECIFIED ALL DIMENSIONS ARE NOMINAL
3. SPECIFICATIONS ARE SUBJECT TO CHANGE WITHOUT NOTICE