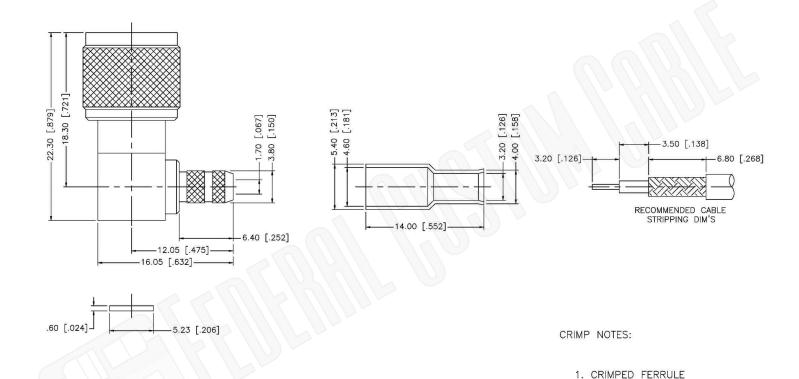

#### **Material Specifications**

Cable(s): RG316, U-DOUBLE BRAIDED

Body: Brass
Finish: Nickel
Insulation: Teflon
Impedence: 50 Ohms

### Part Number:

C1509

#### Description:

HEX CRIMP SIZE .187"

# MINI-UHF MALE CONNECTOR RIGHT ANGLE CRIMP FOR RG188DS, RG316DS CABLES

N/A NOTES:

1. DIMENSIONS ARE IN MILLIMETERS | INCHES

2. UNLESS OTHERWISE SPECIFIED ALL DIMENSIONS ARE NOMINAL
3. SPECIFICATIONS ARE SUBJECT TO CHANGE WITHOUT NOTICE