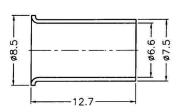

## **Description:**

MINI-UHF FEMALE CONNECTOR CRIMP FOR RG58, RG141, RG303, LMR195, B7806A CABLES

1. DIMENSIONS ARE IN MILLIMETERS | INCHES

2. UNLESS OTHERWISE SPECIFIED ALL DIMENSIONS ARE NOMINAL 3. SPECIFICATIONS ARE SUBJECT TO CHANGE WITHOUT NOTICE

## **Material Specifications**

RG58,58A,58C,141,303,LMR195,B7806A Cable(s):

Body: Brass Finish: Nickel Insulation: Teflon Impedence: 50 Ohms