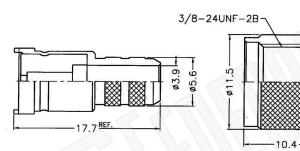

## **Description:**

MINI-UHF FEMALE CONNECTOR CRIMP FOR RG58, RG141, RG303, LMR195, B7806A CABLES

1. DIMENSIONS ARE IN MILLIMETERS | INCHES

2. UNLESS OTHERWISE SPECIFIED ALL DIMENSIONS ARE NOMINAL 3. SPECIFICATIONS ARE SUBJECT TO CHANGE WITHOUT NOTICE

## **Material Specifications**

RG58,58A,58C,141,303,LMR195,B7806A Cable(s):

Body: Brass Finish: Nickel Insulation: Teflon Impedence: 50 Ohms