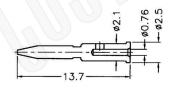

## **Description:**

MINI-UHF FEMALE CONNECTOR CRIMP FOR RG58, RG141, RG303, LMR195, B7806A CABLES

1. DIMENSIONS ARE IN MILLIMETERS | INCHES

2. UNLESS OTHERWISE SPECIFIED ALL DIMENSIONS ARE NOMINAL 3. SPECIFICATIONS ARE SUBJECT TO CHANGE WITHOUT NOTICE

## **Material Specifications**

RG58,58A,58C,141,303,LMR195,B7806A Cable(s):

Body: Brass Finish: Nickel Insulation: Teflon Impedence: 50 Ohms