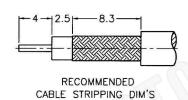

## **Material Specifications**

RG58,58A,58C,141,303,LMR195,B7806A Cable(s):

Body: Brass Finish: Nickel Insulation: Teflon Impedence: 50 Ohms

## **Description:**

MINI-UHF FEMALE CONNECTOR CRIMP FOR RG58, RG141, RG303, LMR195, B7806A CABLES

1. DIMENSIONS ARE IN MILLIMETERS | INCHES

2. UNLESS OTHERWISE SPECIFIED ALL DIMENSIONS ARE NOMINAL 3. SPECIFICATIONS ARE SUBJECT TO CHANGE WITHOUT NOTICE