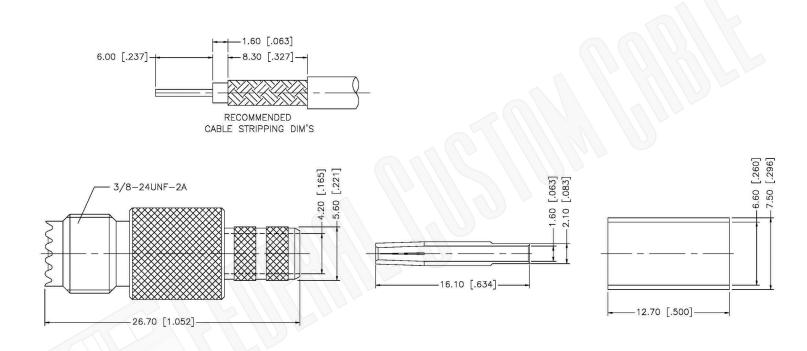

## **Material Specifications**

| Cable(s):   | RG8X, LMR240, B7808A | AD FREE |
|-------------|----------------------|---------|
| Body:       | Brass                | D-Me    |
| Finish:     | Nickel               | RoHS    |
| Insulation: | Teflon               |         |
| Impedence:  | 50 Ohms              | TNALIGN |

|                                                                                                                 | Federal Custom Cable | CAGE CODE<br>1UKX3              |                  | Part Number:                                                                                          | Description:<br>MINI-UHF FEMALE CONNECTOR CRIMP FOR RG8X, |                                                                                                                                                        |
|-----------------------------------------------------------------------------------------------------------------|----------------------|---------------------------------|------------------|-------------------------------------------------------------------------------------------------------|-----------------------------------------------------------|--------------------------------------------------------------------------------------------------------------------------------------------------------|
| FCC                                                                                                             |                      |                                 |                  | C1 E 1 E                                                                                              |                                                           |                                                                                                                                                        |
| 1891 Alton Parkway, Irvine, CA 92606<br>Phone: (949) 851-3114   Fax: (949) 852-8136<br><b>Sales@FCCable.com</b> |                      | Dimensions<br>Millimeters I In- | <b>;</b><br>ches | C1515 LMR240, B7808A CAB                                                                              |                                                           | 7808A CABLES                                                                                                                                           |
|                                                                                                                 |                      | Scale:                          | N/A              | 1. DIMENSIONS ARE IN MILLIMETERS 1 INCHES<br>2. UNLESS OTHERWISE SPECIFIED ALL DIMENSIONS ARE NOMINAL |                                                           | THIS DRAWING CONTAINS PROPRIETARY INFORMATION THAT BELONGS TO FEDERAL<br>CUSTOM CABLE, LLC. ANY UNAUTHORIZED USE OF THIS DRAWING IS PROHIBITED WITHOUT |
|                                                                                                                 |                      | Revision:                       |                  |                                                                                                       |                                                           | WTITTEN PERMISSION FROM FEDERAL CUSTOM CABLE.<br>ALL RIGHTS RESERVED.©2016 COPYRIGHT FEDERAL CUSTOM CABLE, LLC.                                        |