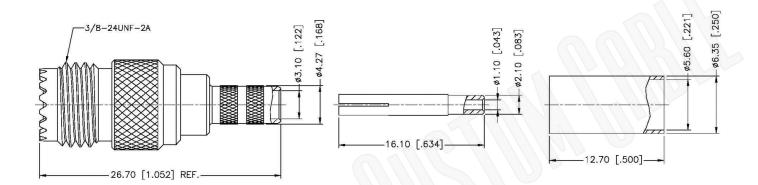

NOTES

1. CRIMPED FERRULE

### **Material Specifications**

Cable(s): RG55,142,223,400

Body: Brass
Finish: Nickel
Insulation: Teflon
Impedence: 50 Ohms

# MINI-UHF FEMALE CONNECTOR CRIMP FOR RG55, RG142, RG223, RG400 CABLES

N/A NOTES:

1. DIMENSIONS ARE IN MILLIMETERS | INCHES

2. UNLESS OTHERWISE SPECIFIED ALL DIMENSIONS ARE NOMINAL
3. SPECIFICATIONS ARE SUBJECT TO CHANGE WITHOUT NOTICE