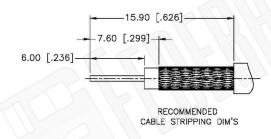

NOTES

1. CRIMPED FERRULE

### **Material Specifications**

Cable(s): RG55,142,223,400

Body: Brass
Finish: Nickel
Insulation: Teflon
Impedence: 50 Ohms

# MINI-UHF FEMALE CONNECTOR CRIMP FOR RG55, RG142, RG223, RG400 CABLES

N/A NOTES:

1. DIMENSIONS ARE IN MILLIMETERS | INCHES

2. UNLESS OTHERWISE SPECIFIED ALL DIMENSIONS ARE NOMINAL
3. SPECIFICATIONS ARE SUBJECT TO CHANGE WITHOUT NOTICE