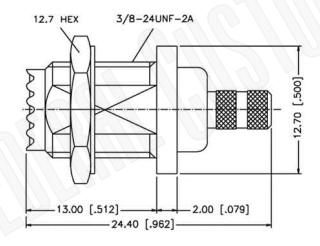

| 1UKX3                              | C4547  | MINI-UHF FEMALE CONNECTOR CRIMP FOR RG174, RG188, RG316, B7805A CABLES |                                                       |  |
|------------------------------------|--------|------------------------------------------------------------------------|-------------------------------------------------------|--|
| Dimensions<br>Millimeters I Inches | C1517  |                                                                        |                                                       |  |
| Scale: N/A                         | NOTES: |                                                                        | TAINS PROPRIETARY INFORMATION THAT BELONGS TO FEDERAL |  |

**Description:** 

DIMENSIONS ARE IN MILLIMETERS | INCHES
 UNLESS OTHERWISE SPECIFIED ALL DIMENSIONS ARE NOMINAL
 SPECIFICATIONS ARE SUBJECT TO CHANGE WITHOUT NOTICE