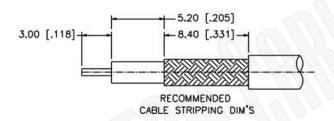

## **Material Specifications**

Cable(s): RG316, U-DOUBLE BRAIDED

Finish: Nickel Insulation: Teflon Impedance: 50 Ohms

**Description:** 

DIMENSIONS ARE IN MILLIMETERS | INCHES
 UNLESS OTHERWISE SPECIFIED ALL DIMENSIONS ARE NOMINAL
 SPECIFICATIONS ARE SUBJECT TO CHANGE WITHOUT NOTICE