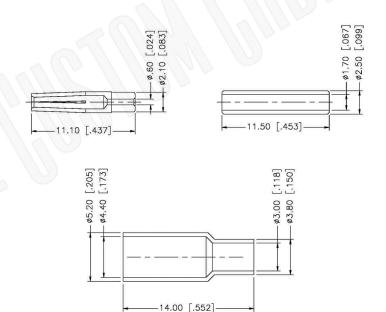

## MINI-UHF FEMALE CONNECTOR CRIMP FOR RG188DS, RG316DS CABLES

**Description:** 

N/A NOTES:

1. DIMENSIONS ARE IN MILLIMETERS | INCHES

Part Number:

2. UNLESS OTHERWISE SPECIFIED ALL DIMENSIONS ARE NOMINAL
3. SPECIFICATIONS ARE SUBJECT TO CHANGE WITHOUT NOTICE