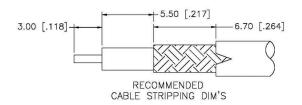

## **Material Specifications**

Cable(s): RG174, 188A, 316, B7805A

Body: Brass
Finish: Nickel
Insulation: Delrin
Impedence: 50 Ohms