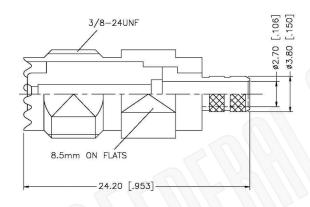

## MINI-UHF FEMALE CONNECTOR CRIMP FOR RG188DS, RG316DS CABLES

**Description:** 

N/A NOTES:

1. DIMENSIONS ARE IN MILLIMETERS | INCHES

Part Number:

2. UNLESS OTHERWISE SPECIFIED ALL DIMENSIONS ARE NOMINAL
3. SPECIFICATIONS ARE SUBJECT TO CHANGE WITHOUT NOTICE