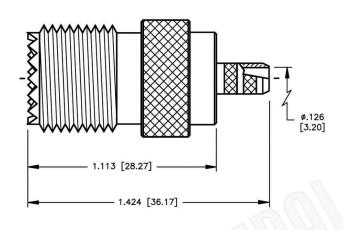

## Description:

UHF FEMALE CONNECTOR CRIMP FOR RG58, RG141, RG303, LMR195, B7806A CABLES

NOTES:

1. DIMENSIONS ARE IN MILLIMETERS | INCHES

2. UNLESS OTHERWISE SPECIFIED ALL DIMENSIONS ARE NOMINAL
3. SPECIFICATIONS ARE SUBJECT TO CHANGE WITHOUT NOTICE

## **Material Specifications**

Cable(s): RG58,58A,58C,141,303,LMR195,B7806A

Body: Brass
Finish: Nickel
Insulation: Teflon
Impedence: 50 Ohms