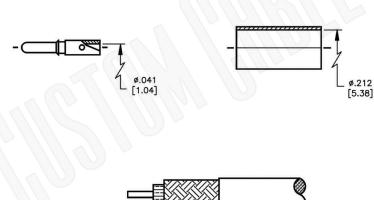

.325 [8.25]

SUGGESTED STRIPPING INSTRUCTIONS

SUGGESTED CRIMP DIES: .068" & .213"

## **Material Specifications**

Cable(s): RG58,58A,58C,141,303,LMR195,B7806A

Body: Brass
Finish: Nickel
Insulation: Teflon
Impedence: 50 Ohms