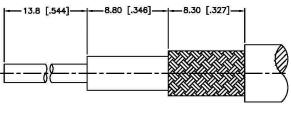

RECOMMENDED CABLE STRIPPING DIM'S

- CRIMPED FERRULE
  HEX CRIMP SIZE .255\*
  CRIMPED CONTACT PIN
  HEX CRIMP SIZE .068\*