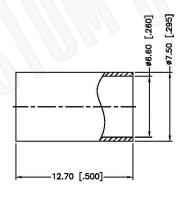

RECOMMENDED CABLE STRIPPING DIM'S

- CRIMPED FERRULE
  HEX CRIMP SIZE .255\*
  CRIMPED CONTACT PIN
  HEX CRIMP SIZE .068\*