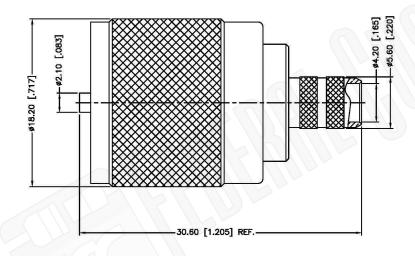

## **UHF MALE CONNECTOR CRIMP FOR RG8X, LMR240, B7808A CABLES**

THIS DRAWING CONTAINS PROPRIETARY INFORMATION THAT BELONGS TO FEDERAL CUSTOM CABLE, LLC. ANY UNAUTHORIZED USE OF THIS DRAWING IS PROHIBITED WITHOUT WTITTEN PERMISSION FROM FEDERAL CUSTOM CABLE. ALL RIGHTS RESERVED. © 2016 COPYRIGHT FEDERAL CUSTOM CABLE, LLC.

## **Material Specifications**

RG8X, LMR240, B7808A Cable(s):

Body: Brass Finish: Nickel Insulation: Phenolic Impedence: 50 Ohms