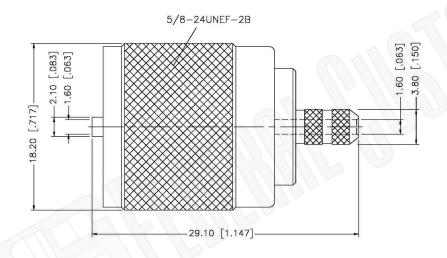

# UHF MALE CONNECTOR CRIMP FOR RG174, RG188, RG316, B7805A CABLES

### **Material Specifications**

Cable(s): RG174, 188A, 316, B7805A

Body: Brass
Finish: Nickel
Insulation: Teflon
Impedence: 50 Ohms