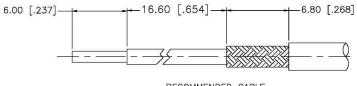

RECOMMENDED CABLE STRIPPING DIM'S





#### CRIMP NOTES:

- 1. CRIMPED FERRULE HEX CRIMP SIZE .178"
- 2. CRIMPED CONTACT PIN HEX CRIMP SIZE .068"

### **Material Specifications**

Cable(s): RG174, 188A, 316, B7805A

Body: Brass
Finish: Nickel
Insulation: Teflon
Impedence: 50 Ohms





## Federal Custom Cable www.FCCable.com

1891 Alton Parkway, Irvine, CA 92606 Phone: (949) 851-3114 I Fax: (949) 852-8136 Sales@FCCable.com

| CAGE CODE<br>1UKX3   |
|----------------------|
| Dimensions           |
| Millimeters I Inches |

Scale:

Revision:

#### Part Number:

C1528

#### Description:

# UHF MALE CONNECTOR CRIMP FOR RG174, RG188, RG316, B7805A CABLES

#### N/A NOTES:

1. DIMENSIONS ARE IN MILLIMETERS | INCHES

2. UNLESS OTHERWISE SPECIFIED ALL DIMENSIONS ARE NOMINAL 3. SPECIFICATIONS ARE