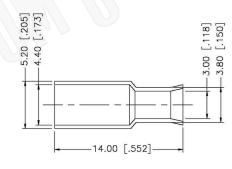

#### CRIMP NOTES:

- 1. CRIMPED FERRULE HEX CRIMP SIZE .178"
- 2. CRIMPED CONTACT PIN HEX CRIMP SIZE .068"