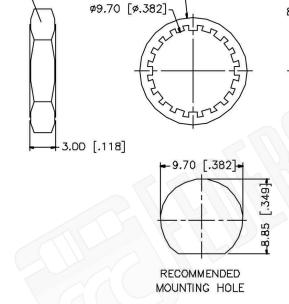

ø12.70 [ø.500]-



CAGE CODE

1UKX3

**Dimensions** 



HEX CRIMP SIZE .213"

## **Material Specifications**

Cable(s): RG58,58A,58C,141,303,LMR195,B7806A

12,7 HEX

Body: Brass
Finish: Nickel
Insulation: Teflon
Impedence: 75 Ohms





1891 Alton Parkway, Irvine, CA 92606 Phone: (949) 851-3114 | Fax: (949) 852-8136 Sales@FCCable.com

| Federal | Custom  | Cable |
|---------|---------|-------|
| www.F   | CCable. | com   |

| Millimeters i | inches |                                                                             | ,     |
|---------------|--------|-----------------------------------------------------------------------------|-------|
| Scale:        | N/A    | NOTES:<br>1. DIMENSIONS ARE IN MILLIMETERS   II                             | NCHES |
| Revision:     |        | 2. UNLESS OTHERWISE SPEC