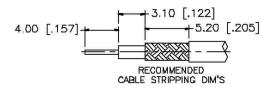

## **Material Specifications**

Cable(s): RG58,58A,58C,141,303,LMR195,B7806A

12,7 HEX

Body: Brass
Finish: Nickel
Insulation: Teflon
Impedence: 75 Ohms

1891 Alton Parkway, Irvine, CA 92606 Phone: (949) 851-3114 | Fax: (949) 852-8136 Sales@FCCable.com