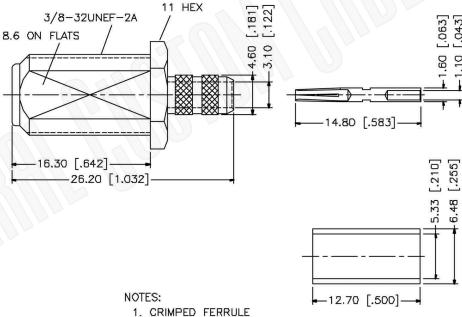

ø12.70 [ø.500]-

CAGE CODE

1UKX3

**Dimensions** 

HEX CRIMP SIZE .213"

## **Material Specifications**

Cable(s): RG58,58A,58C,141,303,LMR195,B7806A

12,7 HEX

Body: Brass
Finish: Nickel
Insulation: Teflon
Impedence: 75 Ohms

1891 Alton Parkway, Irvine, CA 92606 Phone: (949) 851-3114 | Fax: (949) 852-8136 Sales@FCCable.com

## F FEMALE CONNECTOR BULKHEAD CRIMP FOR RG58, RG141, RG303, LMR195, B7806A CABLES

THIS DRAWING CONTAINS PROPRIETARY INFORMATION THAT BELONGS TO FEDERAL CUSTOM CABLE, LLC. ANY UNAUTHORIZED USE OF THIS DRAWING IS PROHIBITED WITHOUT WTITTEN PERMISSION FROM FEDERAL CUSTOM CABLE.
ALL RIGHTS RESERVED. © 2016 COPYRIGHT FEDERAL CUSTOM CABLE, LLC.