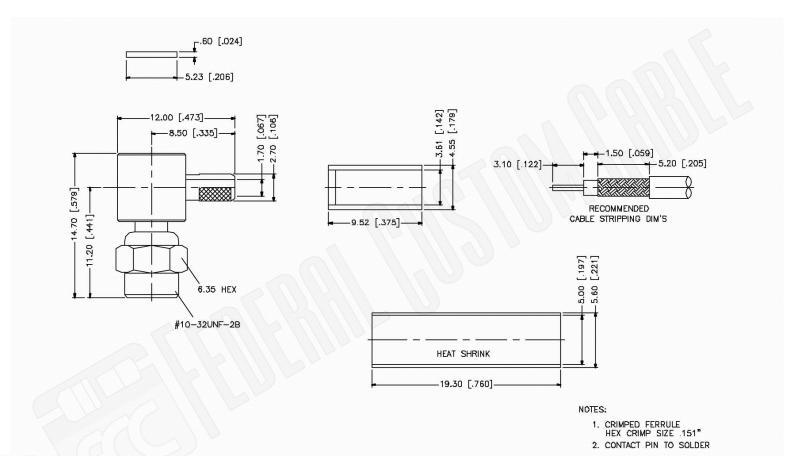

# SMC PLUG CONNECTOR RIGHT ANGLE CRIMP FOR RG188DS, RG316DS CABLES

N/A NOTES:

1. DIMENSIONS ARE IN MILLIMETERS | INCHES

2. UNLESS OTHERWISE SPECIFIED ALL DIMENSIONS ARE NOMINAL
3. SPECIFICATIONS ARE SUBJECT TO CHANGE WITHOUT NOTICE