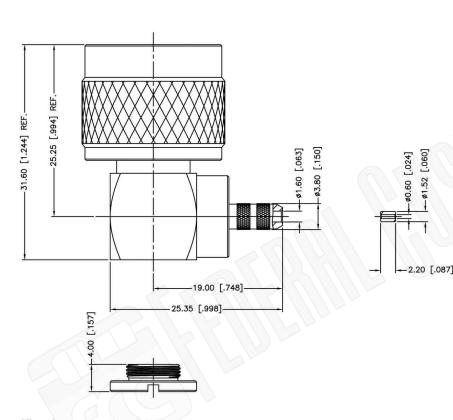

# N MALE CONNECTOR RIGHT ANGLE CRIMP FOR RG174, RG188, RG316, B7805A CABLES

#### NOTES: N/A

1. DIMENSIONS ARE IN MILLIMETERS | INCHES

2. UNLESS OTHERWISE SPECIFIED ALL DIMENSIONS ARE NOMINAL 3. SPECIFICATIONS ARE SUBJECT TO CHANGE WITHOUT NOTICE

THIS DRAWING CONTAINS PROPRIETARY INFORMATION THAT BELONGS TO FEDERAL CUSTOM CABLE, LLC. ANY UNAUTHORIZED USE OF THIS DRAWING IS PROHIBITED WITHOUT WTITTEN PERMISSION FROM FEDERAL CUSTOM CABLE. ALL RIGHTS RESERVED. © 2016 COPYRIGHT FEDERAL CUSTOM CABLE, LLC.

## **Material Specifications**

Cable(s): RG174, 188A, 316, B7805A

Body: Brass

Finish: White Bronze

Insulation: Teflon Impedence: 50 Ohms