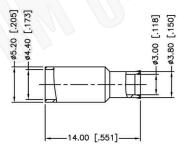

#### NOTES: N/A

1. DIMENSIONS ARE IN MILLIMETERS | INCHES

2. UNLESS OTHERWISE SPECIFIED ALL DIMENSIONS ARE NOMINAL 3. SPECIFICATIONS ARE SUBJECT TO CHANGE WITHOUT NOTICE

THIS DRAWING CONTAINS PROPRIETARY INFORMATION THAT BELONGS TO FEDERAL CUSTOM CABLE, LLC. ANY UNAUTHORIZED USE OF THIS DRAWING IS PROHIBITED WITHOUT WTITTEN PERMISSION FROM FEDERAL CUSTOM CABLE. ALL RIGHTS RESERVED. © 2016 COPYRIGHT FEDERAL CUSTOM CABLE, LLC.