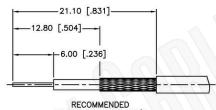

RECOMMENDED
CABLE STRIPPING DIM'S

- 1. FREQUENCY RANGE: DC-2.5 GHz
- 2. VSWR: 1.2 MAX.
- 3. DIELECTRIC WITHSTANDING VOLTAGE: 2500 VRMS, MIN.
- 3. DURABILITY: 500 CYCLES MIN.
  4. TEMPERATURE RANGE: -65°C TO +165°C
- 5. CRIMPED FERRULE
  HEX. CRIMP SIZE .178"
  6. CONTACT PIN TO SOLDER