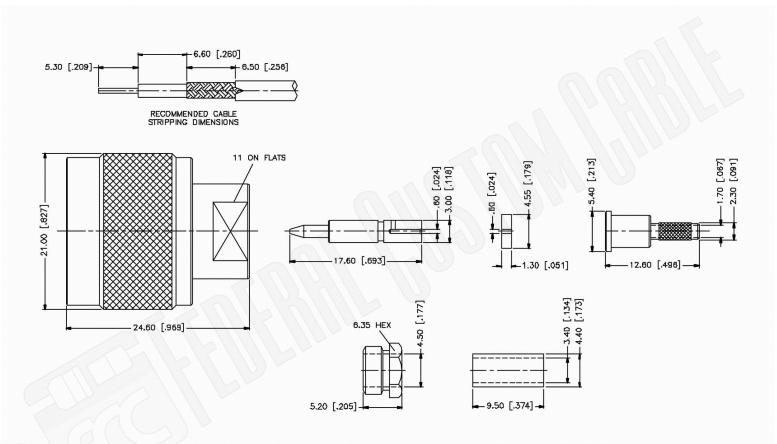

## **Material Specifications**

Cable(s): RG316, U-DOUBLE BRAIDED

Body: Brass Finish: Gold Insulation: Teflon Impedence: 50 Ohms

## **Description:**

## N MALE CONNECTOR CRIMP FOR RG188DS, **RG316DS CABLES**

NOTES: N/A

1. DIMENSIONS ARE IN MILLIMETERS | INCHES

2. UNLESS OTHERWISE SPECIFIED ALL DIMENSIONS ARE NOMINAL 3. SPECIFICATIONS ARE SUBJECT TO CHANGE WITHOUT NOTICE