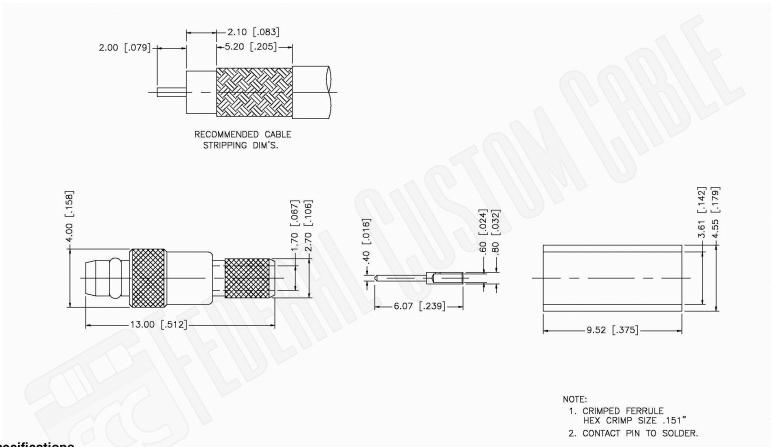

### **Material Specifications**

Cable(s): RG316, U-DOUBLE BRAIDED

Body: Brass Finish: Gold Insulation: Teflon 50 Ohms Impedence:

## MMCX PLUG CONNECTOR CRIMP FOR RG188DS, **RG316DS CABLES**

THIS DRAWING CONTAINS PROPRIETARY INFORMATION THAT BELONGS TO FEDERAL CUSTOM CABLE, LLC. ANY UNAUTHORIZED USE OF THIS DRAWING IS PROHIBITED WITHOUT WTITTEN PERMISSION FROM FEDERAL CUSTOM CABLE. ALL RIGHTS RESERVED. © 2016 COPYRIGHT FEDERAL CUSTOM CABLE, LLC.