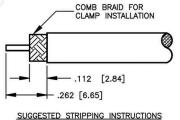

## Description:

UHF FEMALE CONNECTOR CLAMP FOR RG55, RG58, RG142, RG223, RG400, LMR195 CABLES

/A NOTES:

1. DIMENSIONS ARE IN MILLIMETERS | INCHES

2. UNLESS OTHERWISE SPECIFIED ALL DIMENSIONS ARE NOMINAL
3. SPECIFICATIONS ARE SUBJECT TO CHANGE WITHOUT NOTICE