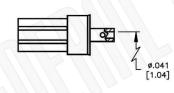

CONTACT TO BE SOLDER ONLY - NO CRIMP

## Description:

UHF FEMALE CONNECTOR CLAMP FOR RG55, RG58, RG142, RG223, RG400, LMR195 CABLES

/A NOTES:

1. DIMENSIONS ARE IN MILLIMETERS | INCHES

2. UNLESS OTHERWISE SPECIFIED ALL DIMENSIONS ARE NOMINAL
3. SPECIFICATIONS ARE SUBJECT TO CHANGE WITHOUT NOTICE