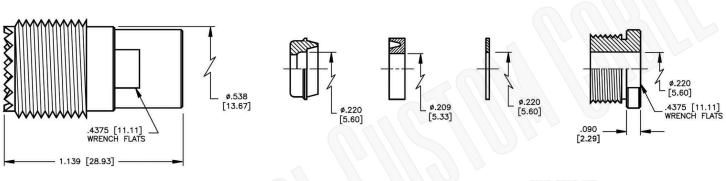

## Description:

UHF FEMALE CONNECTOR CLAMP FOR RG55, RG58, RG142, RG223, RG400, LMR195 CABLES

/A NOTES:

1. DIMENSIONS ARE IN MILLIMETERS | INCHES

2. UNLESS OTHERWISE SPECIFIED ALL DIMENSIONS ARE NOMINAL
3. SPECIFICATIONS ARE SUBJECT TO CHANGE WITHOUT NOTICE

## **Material Specifications**

Cable(s): RG58,58A,58C,141,303,LMR195,B7806A

Body: Brass
Finish: Nickel
Insulation: Teflon
Impedence: 50 Ohms