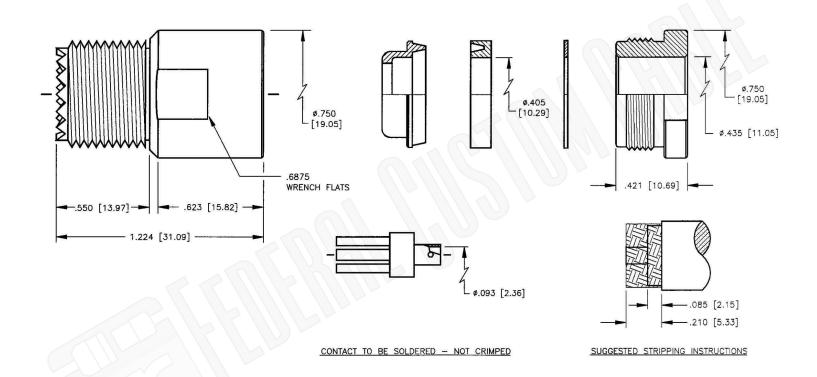

## **Material Specifications**

Cable(s): RG8, 8A, 213, 214, 393

Body: Brass
Finish: Nickel
Insulation: Teflon
Impedence: 50 Ohms

## Part Number:

C1571

## Description:

UHF FEMALE CONNECTOR CLAMP FOR RG8, RG9, RG11, RG213, RG214, RG225, RG393 CABLES

NOTES:

1. DIMENSIONS ARE IN MILLIMETERS | INCHES

2. UNLESS OTHERWISE SPECIFIED ALL DIMENSIONS ARE NOMINAL
3. SPECIFICATIONS ARE SUBJECT TO CHANGE WITHOUT NOTICE