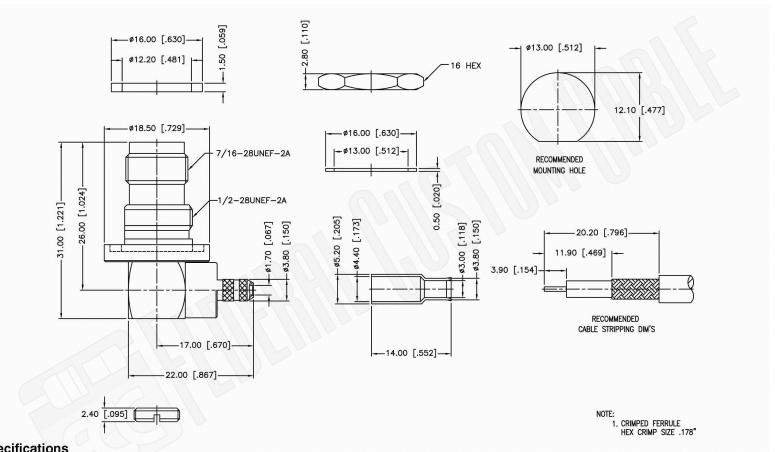

# TNC FEMALE CONNECTOR BULKHEAD RIGHT ANGLE CRIMP FOR RG188DS, RG316DS CABLES

#### NOTES:

1. DIMENSIONS ARE IN MILLIMETERS | INCHES

2. UNLESS OTHERWISE SPECIFIED ALL DIMENSIONS ARE NOMINAL
3. SPECIFICATIONS ARE SUBJECT TO CHANGE WITHOUT NOTICE

THIS DRAWING CONTAINS PROPRIETARY INFORMATION THAT BELONGS TO FEDERAL CUSTOM CABLE, LLC. ANY UNAUTHORIZED USE OF THIS DRAWING IS PROHIBITED WITHOUT WTITTEN PERMISSION FROM FEDERAL CUSTOM CABLE.
ALL RIGHTS RESERVED. © 2016 COPYRIGHT FEDERAL CUSTOM CABLE, LLC.