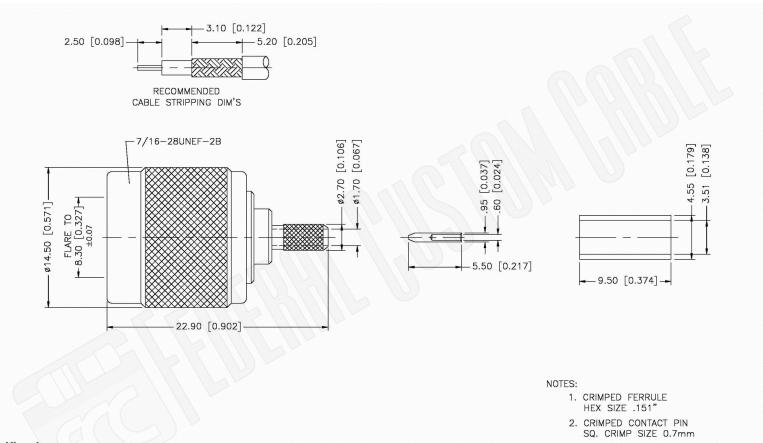

## **Material Specifications**

Cable(s): RG316, U-DOUBLE BRAIDED

Body: Brass
Finish: Nickel
Insulation: Delrin
Impedence: 50 Ohms

#### **Description:**

TNC MALE CONNECTOR CRIMP FOR RG188DS, RG316DS CABLES

#### NOTES:

1. DIMENSIONS ARE IN MILLIMETERS | INCHES

2. UNLESS OTHERWISE SPECIFIED ALL DIMENSIONS ARE NOMINAL 3. SPECIFICATIONS ARE SUBJECT TO CHANGE WITHOUT NOTICE

THIS DRAWING CONTAINS PROPRIETARY INFORMATION THAT BELONGS TO FEDERAL CUSTOM CABLE, LLC. ANY UNAUTHORIZED USE OF THIS DRAWING IS PROHIBITED WITHOUT WTITTEN PERMISSION FROM FEDERAL CUSTOM CABLE.
ALL RIGHTS RESERVED. © 2016 COPYRIGHT FEDERAL CUSTOM CABLE, LLC.