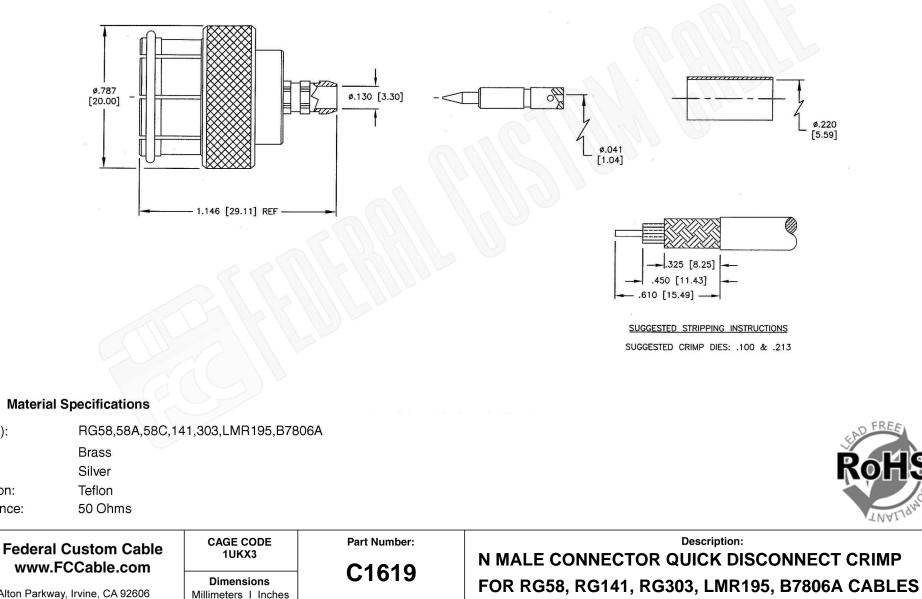

N/A

Scale:

**Revision:** 

1891 Alton Parkway, Irvine, CA 92606 Phone: (949) 851-3114 | Fax: (949) 852-8136 Sales@FCCable.com

Cable(s): Body:

Finish: Insulation:

FCC

Impedence: