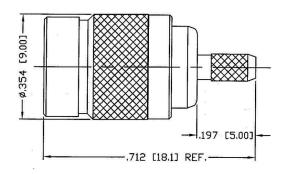

**Dimensions** 

Millimeters I Inches

Scale:

Revision:

**Part Number:** 

C1620

**Description:** 

1.0/2.3 SNAP-ON MALE CONNECTOR CRIMP FOR RG174, RG188, RG316, B7805A CABLES

NOTES:

1. DIMENSIONS ARE IN MILLIMETERS | INCHES

2. UNLESS OTHERWISE SPECIFIED ALL DIMENSIONS ARE NOMINAL 3. SPECIFICATIONS ARE SUBJECT TO CHANGE WITHOUT NOTICE

THIS DRAWING CONTAINS PROPRIETARY INFORMATION THAT BELONGS TO FEDERAL CUSTOM CABLE, LLC. ANY UNAUTHORIZED USE OF THIS DRAWING IS PROHIBITED WITHOUT WTITTEN PERMISSION FROM FEDERAL CUSTOM CABLE. ALL RIGHTS RESERVED. © 2016 COPYRIGHT FEDERAL CUSTOM CABLE, LLC.