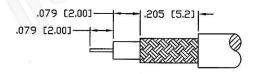

-.276 [7.00] <del>-</del>

RECOMMENDED CRIMP DIE .130

RECOMMENDED STRIPPING DIM'S

NOTES:

1. DIMENSIONS ARE IN MILLIMETERS | INCHES

2. UNLESS OTHERWISE SPECIFIED ALL DIMENSIONS ARE NOMINAL 3. SPECIFICATIONS ARE SUBJECT TO CHANGE WITHOUT NOTICE

THIS DRAWING CONTAINS PROPRIETARY INFORMATION THAT BELONGS TO FEDERAL CUSTOM CABLE, LLC. ANY UNAUTHORIZED USE OF THIS DRAWING IS PROHIBITED WITHOUT WTITTEN PERMISSION FROM FEDERAL CUSTOM CABLE. ALL RIGHTS RESERVED. © 2016 COPYRIGHT FEDERAL CUSTOM CABLE, LLC.