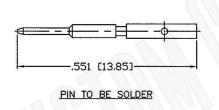

RECOMMENDED CRIMP DIE .130

RECOMMENDED STRIPPING DIMENSIONS

## **Material Specifications**

## Cable(s):

| Body:       | Brass   |
|-------------|---------|
| Finish:     | Nickel  |
| Insulation: | Teflon  |
| Impedence:  | 50 Ohms |



| Federal Custom Cable                                             | CAGE CODE<br>1UKX3                 | Part Number:                                                                                                                                                              | 1.0/2.3 SLIE | Description:<br>DE-ON MALE CONNECTOR CRIMP FOR                                                                                                        |
|------------------------------------------------------------------|------------------------------------|-----