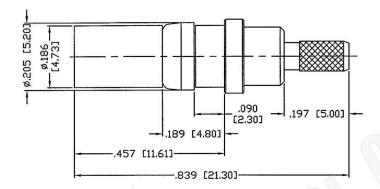

## Cable(s):

| Body:       | Brass   |
|-------------|---------|
| Finish:     | Nickel  |
| Insulation: | Teflon  |
| Impedence:  | 50 Ohms |

| Federal Custom Cable                                             | CAGE CODE<br>1UKX3                 | Part Number:                                                                                                                                                              | 1.0/2.3 SLIE | Description:<br>DE-ON MALE CONNECTOR CRIMP FOR                                                                                                        |
|------------------------------------------------------------------|------------------------------------|---------------------------------------------------------------------------------------------------------------------------------------------------------------------------|--------------|-------------------------------------------------------------------------------------------------------------------------------------------------------|
| 1891 Alton Parkway, Irvine, CA 92606                             | Dimensions<br>Millimeters   Inches | C1621                                                                                                                                                                     | RG174, RG    | 188, RG316, B7805A CABLES                                                                                                                             |
| Phone: (949) 851-3114   Fax: (949) 852-8136<br>Sales@FCCable.com | Scale: N/A                         | NOTES:<br>1. DIMENSIONS ARE IN MILLIMETERS I INCHES<br>2. UNLESS OTHERWISE SPECIFIED ALL DIMENSIONS ARE NOMINAL<br>3. SPECIFICATIONS ARE SUBJECT TO CHANGE WITHOUT NOTICE |              | THIS DRAWING CONTAINS PROPRIETARY INFORMATION THAT BELONGS TO FEDERAL<br>CUSTOM CABLE, LLC. ANY UNAUTHORIZED USE OF THIS DRAWING IS PROHIBITED WITHOU |
| -                                                                | Revision:                          |                                                                                                                                                                           |              | WTITTEN PERMISSION FROM FEDERAL CUSTOM CABLE.<br>ALL RIGHTS RESERVED.©2016 COPYRIGHT FEDERAL CUSTOM CABLE, LLC.                                       |