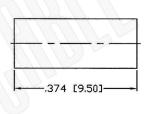

RECOMMENDED CRIMP DIE .130

RECOMMENDED STRIPPING DIMENSIONS

## **Material Specifications**

## Cable(s):

| Body:       | Brass   |
|-------------|---------|
| Finish:     | Nickel  |
| Insulation: | Teflon  |
| Impedence:  | 50 Ohms |



| Federal Custom Cable                                             | CAGE CODE<br>1UKX3                 | Part Number:                                                                                                                                                              | 1.0/2.3 SLIE | Description:<br>DE-ON MALE CONNECTOR CRIMP FOR                                                                                                        |
|------------------------------------------------------------------|------------------------------------|-------