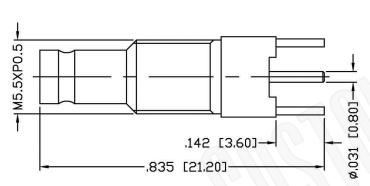

## Description: 1.0/2.3 FEMALE CONNECTOR BULKHEAD

N/A NOTES:

1. DIMENSIONS ARE IN MILLIMETERS | INCHES

626

Part Number:

2. UNLESS OTHERWISE SPECIFIED ALL DIMENSIONS ARE NOMINAL
3. SPECIFICATIONS ARE SUBJECT TO CHANGE WITHOUT NOTICE