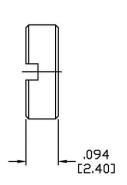

## Description: 1.0/2.3 FEMALE CONNECTOR BULKHEAD

N/A NOTES:

1. DIMENSIONS ARE IN MILLIMETERS | INCHES

626

Part Number:

2. UNLESS OTHERWISE SPECIFIED ALL DIMENSIONS ARE NOMINAL
3. SPECIFICATIONS ARE SUBJECT TO CHANGE WITHOUT NOTICE