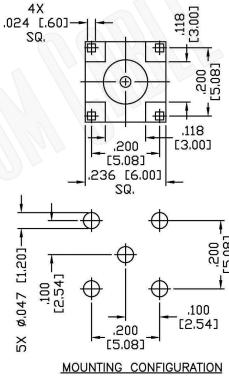

## Description: 1.0/2.3 FEMALE CONNECTOR BULKHEAD

N/A NOTES:

1. DIMENSIONS ARE IN MILLIMETERS | INCHES

626

Part Number:

2. UNLESS OTHERWISE SPECIFIED ALL DIMENSIONS ARE NOMINAL
3. SPECIFICATIONS ARE SUBJECT TO CHANGE WITHOUT NOTICE